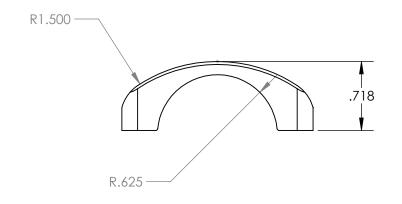

## PARAGON MACHINE WORKS

|                                                                                                                                                                                                                                                    |                                                                                     |      |      | TITLE:     |                                    |              |     |
|----------------------------------------------------------------------------------------------------------------------------------------------------------------------------------------------------------------------------------------------------|-------------------------------------------------------------------------------------|------|------|------------|------------------------------------|--------------|-----|
|                                                                                                                                                                                                                                                    |                                                                                     | NAME | DATE | 1          | 1-1/4" TITANIUM BACK<br>STEM PLATE |              |     |
|                                                                                                                                                                                                                                                    | DRAWN BY:                                                                           | L.L  | 8/23 |            |                                    |              |     |
| PROPRIETARY AND<br>CONFIDENTIAL<br>THE INFORMATION CONTAINED IN THIS<br>DRAWING IS PROVIDED FOR<br>FRAMEBUILDERS AND IS THE PROPERTY OF<br>PARAGON MACHINE WORKS. ANY<br>REPRODUCTION IN PART OR AS A WHOLE<br>WITHOUT THE WRITTEART OR AS A WHOLE | CHECKED BY:                                                                         |      |      |            |                                    |              |     |
|                                                                                                                                                                                                                                                    | MATERIAL:<br>GENERAL TOLERANCES:<br>X.X ± 0.020"<br>X.XX ± 0.010"<br>X.XXX ± 0.005" |      |      | size       | dwg. no.                           | 001          | REV |
| PARAGON MACHINE WORKS IS PROHIBITED.                                                                                                                                                                                                               |                                                                                     |      |      | SCALE: 2:1 |                                    | SHEET 1 OF 1 |     |