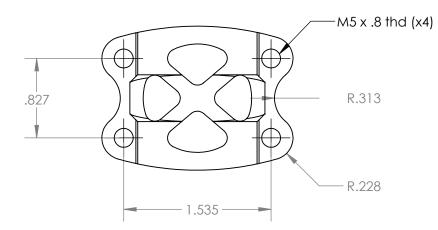

## PARAGON MACHINE WORKS

|                                                                                                                                                                                                                                                    |                                                                                     |      |      | TITLE:     |                                    |              |     |
|----------------------------------------------------------------------------------------------------------------------------------------------------------------------------------------------------------------------------------------------------|-------------------------------------------------------------------------------------|------|------|------------|------------------------------------|--------------|-----|
|                                                                                                                                                                                                                                                    |                                                                                     | NAME | DATE | 1          | 1-1/4" TITANIUM BACK<br>STEM PLATE |              |     |
|                                                                                                                                                                                                                                                    | DRAWN BY:                                                                           | L.L  | 8/23 |            |                                    |              |     |
| PROPRIETARY AND<br>CONFIDENTIAL<br>THE INFORMATION CONTAINED IN THIS<br>DRAWING IS PROVIDED FOR<br>FRAMEBUILDERS AND IS THE PROPERTY OF<br>PARAGON MACHINE WORKS. ANY<br>REPRODUCTION IN PART OR AS A WHOLE<br>WITHOUT THE WRITTEART OR AS A WHOLE | CHECKED BY:                                                                         |      |      |            |                                    |              |     |
|                                                                                                                                                                                                                                                    | MATERIAL:<br>GENERAL TOLERANCES:<br>X.X ± 0.020"<br>X.XX ± 0.010"<br>X.XXX ± 0.005" |      |      | size       | dwg. no.                           | 001          | REV |
| PARAGON MACHINE WORKS IS PROHIBITED.                                                                                                                                                                                                               |                                                                                     |      |      | SCALE: 2:1 |                                    | SHEET 1 OF 1 |     |