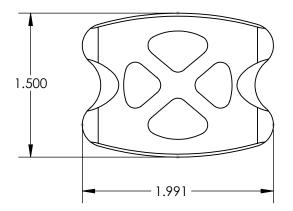

## PARAGON MACHINE WORKS

|                                                                                                                                                                                                                                                    |                                                                                     |      |      | TITLE:     |                                    |              |     |
|----------------------------------------------------------------------------------------------------------------------------------------------------------------------------------------------------------------------------------------------------|-------------------------------------------------------------------------------------|------|------|------------|------------------------------------|--------------|-----|
|                                                                                                                                                                                                                                                    |                                                                                     | NAME | DATE | 1          | 1-1/4" TITANIUM BACK<br>STEM PLATE |              |     |
|                                                                                                                                                                                                                                                    | DRAWN BY:                                                                           | L.L  | 8/23 |            |                                    |              |     |
| PROPRIETARY AND<br>CONFIDENTIAL<br>THE INFORMATION CONTAINED IN THIS<br>DRAWING IS PROVIDED FOR<br>FRAMEBUILDERS AND IS THE PROPERTY OF<br>PARAGON MACHINE WORKS. ANY<br>REPRODUCTION IN PART OR AS A WHOLE<br>WITHOUT THE WRITTEART OR AS A WHOLE | CHECKED BY:                                                                         |      |      |            |                                    |              |     |
|                                                                                                                                                                                                                                                    | MATERIAL:<br>GENERAL TOLERANCES:<br>X.X ± 0.020"<br>X.XX ± 0.010"<br>X.XXX ± 0.005" |      |      | size       | dwg. no.                           | 001          | REV |
| PARAGON MACHINE WORKS IS PROHIBITED.                                                                                                                                                                                                               |                                                                                     |      |      | SCALE: 2:1 |                                    | SHEET 1 OF 1 |     |