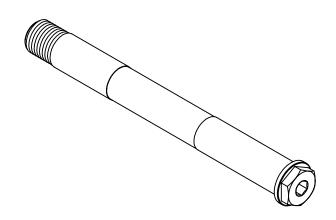

| PART NUMBER | DESCRIPTION | L1              | L2                |
|-------------|-------------|-----------------|-------------------|
| SK4100      | 100 x 15mm  | 5.827in [148mm] | 5.374in [136.5mm] |
| SK4101      | 110 x 15mm  | 6.220in [158mm] | 5.768in [146.5mm] |

## **PARAGON MACHINE WORKS**

TITLE:

PMW COMBO HEAD, FRONT SKEWER, M15 X 1.5 ROCKSHOX FORK

A SK4100 B

SHEET 2 OF 2