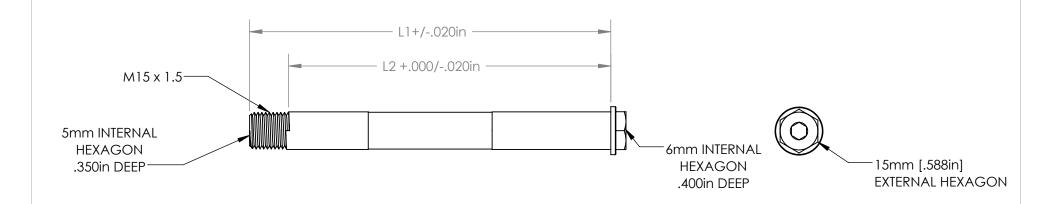

| PART NUMBER | DESCRIPTION | L1              | L2                |
|-------------|-------------|-----------------|-------------------|
| SK4100      | 100 x 15mm  | 5.827in [148mm] | 5.374in [136.5mm] |
| SK4101      | 110 x 15mm  | 6.220in [158mm] | 5.768in [146.5mm] |

## **PARAGON MACHINE WORKS**

TITLE:

PMW COMBO HEAD, FRONT SKEWER, M15 X 1.5 ROCKSHOX FORK

A SK4100 B

SHEET 2 OF 2