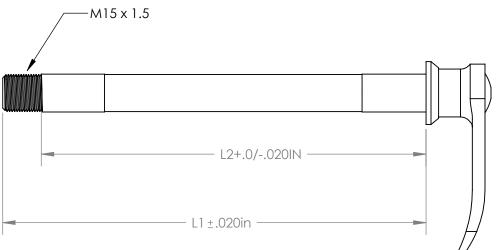

| PART NO. | DESCRIPTION | L1              | L2              |
|----------|-------------|-----------------|-----------------|
| SK4098   | 100 x M15   | 5.827in [148mm] | 5.417in [138mm] |
| SK4099   | 110 x M15   | 6.220in [158mm] | 5.811in [148mm] |

## **PARAGON MACHINE WORKS**

[2.953in]

75mm

TITLE:

PMW SPLINE HEAD FRONT SKEWER, M15 x1.5 ROCKSHOX FORK

SIZE DWG. NO.

A SK4098

SCALE: 1:1 SHEET 1 OF 1