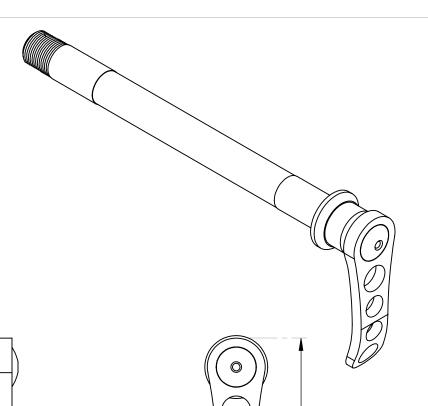

## **PARAGON MACHINE WORKS**

[2.953in]

75mm

TITLE:

PMW SPLINE HEAD FRONT SKEWER, M15 x1.5 ROCKSHOX FORK

SIZE DWG. NO.

A SK4098

SCALE: 1:1 SHEET 1 OF 1