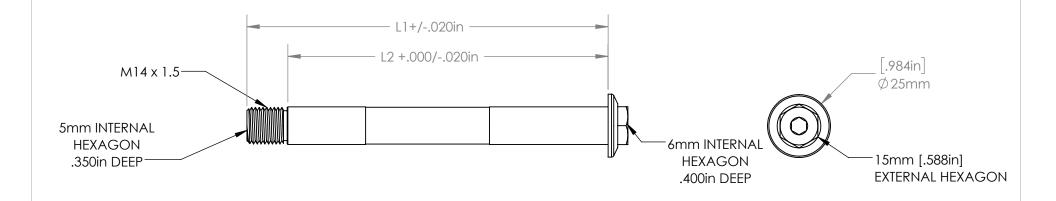

| PART NUMBER | DESCRIPTION | L1              | L2              |
|-------------|-------------|-----------------|-----------------|
| SK4096      | 100 x 15mm  | 5.776in [147mm] | 5.197in [132mm] |
| SK4097      | 110 x 15mm  | 6.169in [157mm] | 5.590in [142mm] |

## **PARAGON MACHINE WORKS**

TITLE:

PMW COMBO HEAD, FRONT SKEWER, M14 X 1.5 FOX FORK

A SK4096 A

SHEET 2 OF 2