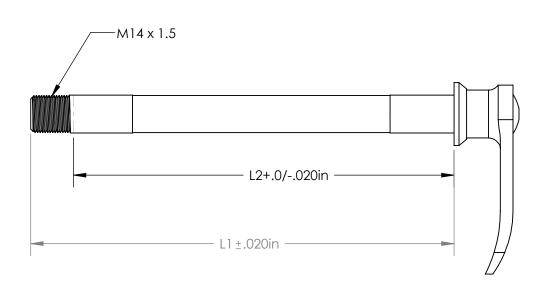

| PART NO. | DESCRIPTION | L1              | L2              |
|----------|-------------|-----------------|-----------------|
| SK4094   | 100 x M15   | 5.776in [147mm] | 5.197in [132mm] |
| SK4095   | 110 x M15   | 6.169in [157mm] | 5.590in [142mm] |

## **PARAGON MACHINE WORKS**

TITLE:

PMW SPLINE HEAD FRONT SKEWER, M14 x1.5 FOX FORK

| SIZE       | DWG. NO.<br>SK4094 |              | REV<br>A |
|------------|--------------------|--------------|----------|
| SCALE: 1:1 |                    | SHEET 1 OF 1 |          |