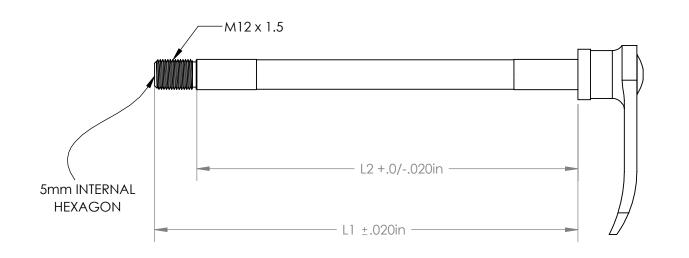

| PART NO. | DESCRIPTION     | L1              | L2              |
|----------|-----------------|-----------------|-----------------|
| SK4090   | 100 x M12 x 1.5 | 5.046in [128mm] | 4.528in [115mm] |
| SK4092   | ADVENTURE       | 5.197in [132mm] | 4.606in [117mm] |