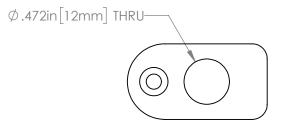

## PARAGON MACHINE WORKS

|                                                                                                                                                                                                                                                                                          |                                                                                     |      |      | TITLE:             |                       |              |           |
|------------------------------------------------------------------------------------------------------------------------------------------------------------------------------------------------------------------------------------------------------------------------------------------|-------------------------------------------------------------------------------------|------|------|--------------------|-----------------------|--------------|-----------|
|                                                                                                                                                                                                                                                                                          |                                                                                     | NAME | DATE | LEFT SIDE ALUMINUM |                       |              | Μ         |
|                                                                                                                                                                                                                                                                                          | DRAWN BY:                                                                           | L.L  | 9/20 | WASHER UNTHREADED  |                       |              |           |
| PROPRIETARY AND<br>CONFIDENTIAL<br>THE INFORMATION CONTAINED IN THIS<br>DRAWING IS PROVIDED FOR<br>FRAMEBUILDERS AND IS THE PROPERTY OF<br>PARAGON MACHINE WORKS. ANY<br>REPRODUCTION IN PART OR AS A WHOLE<br>WITHOUT THE WRITTEN PERMISSION OF<br>PARAGON MACHINE WORKS IS PROHIBITED. | CHECKED BY:                                                                         |      |      |                    |                       |              |           |
|                                                                                                                                                                                                                                                                                          | MATERIAL:<br>GENERAL TOLERANCES:<br>X.X ± 0.020"<br>X.XX ± 0.010"<br>X.XXX ± 0.005" |      |      | size dwg.          | <sup>NO.</sup><br>154 | 002          | REV<br>A1 |
|                                                                                                                                                                                                                                                                                          |                                                                                     |      |      | SCALE: 1:1         |                       | SHEET 1 OF 1 |           |