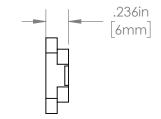

## PARAGON MACHINE WORKS

|                                                                                                                                                                                                                                                                                          |                                                                                     |      |      | TITLE:             |                       |              |           |
|------------------------------------------------------------------------------------------------------------------------------------------------------------------------------------------------------------------------------------------------------------------------------------------|-------------------------------------------------------------------------------------|------|------|--------------------|-----------------------|--------------|-----------|
|                                                                                                                                                                                                                                                                                          |                                                                                     | NAME | DATE | LEFT SIDE ALUMINUM |                       |              | Μ         |
|                                                                                                                                                                                                                                                                                          | DRAWN BY:                                                                           | L.L  | 9/20 | WASHER UNTHREADED  |                       |              |           |
| PROPRIETARY AND<br>CONFIDENTIAL<br>THE INFORMATION CONTAINED IN THIS<br>DRAWING IS PROVIDED FOR<br>FRAMEBUILDERS AND IS THE PROPERTY OF<br>PARAGON MACHINE WORKS. ANY<br>REPRODUCTION IN PART OR AS A WHOLE<br>WITHOUT THE WRITTEN PERMISSION OF<br>PARAGON MACHINE WORKS IS PROHIBITED. | CHECKED BY:                                                                         |      |      |                    |                       |              |           |
|                                                                                                                                                                                                                                                                                          | MATERIAL:<br>GENERAL TOLERANCES:<br>X.X ± 0.020"<br>X.XX ± 0.010"<br>X.XXX ± 0.005" |      |      | size dwg.          | <sup>NO.</sup><br>154 | 002          | REV<br>A1 |
|                                                                                                                                                                                                                                                                                          |                                                                                     |      |      | SCALE: 1:1         |                       | SHEET 1 OF 1 |           |