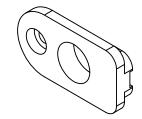

## PARAGON MACHINE WORKS

|                                                                                                                                                                                                                                                                                          |                                                                                     |      |      | TITLE:             |                       |              |           |
|------------------------------------------------------------------------------------------------------------------------------------------------------------------------------------------------------------------------------------------------------------------------------------------|-------------------------------------------------------------------------------------|------|------|--------------------|-----------------------|--------------|-----------|
|                                                                                                                                                                                                                                                                                          |                                                                                     | NAME | DATE | LEFT SIDE ALUMINUM |                       |              | Μ         |
|                                                                                                                                                                                                                                                                                          | DRAWN BY:                                                                           | L.L  | 9/20 | WASHER UNTHREADED  |                       |              |           |
| PROPRIETARY AND<br>CONFIDENTIAL<br>THE INFORMATION CONTAINED IN THIS<br>DRAWING IS PROVIDED FOR<br>FRAMEBUILDERS AND IS THE PROPERTY OF<br>PARAGON MACHINE WORKS. ANY<br>REPRODUCTION IN PART OR AS A WHOLE<br>WITHOUT THE WRITTEN PERMISSION OF<br>PARAGON MACHINE WORKS IS PROHIBITED. | CHECKED BY:                                                                         |      |      |                    |                       |              |           |
|                                                                                                                                                                                                                                                                                          | MATERIAL:<br>GENERAL TOLERANCES:<br>X.X ± 0.020"<br>X.XX ± 0.010"<br>X.XXX ± 0.005" |      |      | size dwg.          | <sup>NO.</sup><br>154 | 002          | REV<br>A1 |
|                                                                                                                                                                                                                                                                                          |                                                                                     |      |      | SCALE: 1:1         |                       | SHEET 1 OF 1 |           |