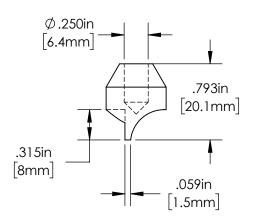

## **PARAGON MACHINE WORKS**

TITLE:

STEEL SEATSTAY TO FLAT DROPOUT PLUG

| SIZE | DWG. NO.   | 2035         | A1 |
|------|------------|--------------|----|
|      | SCALE: 1:1 | SHEET 1 OF 1 |    |