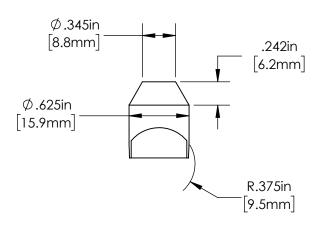

## **PARAGON MACHINE WORKS**

TITLE:

STEEL SEATSTAY TO FLAT DROPOUT PLUG

| SIZE | DWG. NO.   | 2035         | A1 |
|------|------------|--------------|----|
|      | SCALE: 1:1 | SHEET 1 OF 1 |    |