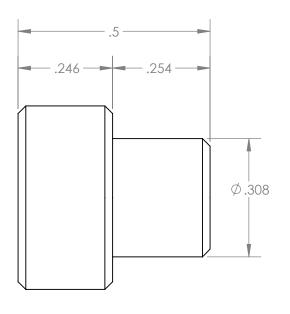

## **PARAGON MACHINE WORKS**

TITLE:

FORK BOSS, 6mm HOLE

SIZE DWG. NO. REV MS1033\_MS2033 SCALE: 4:1 SHEET 1 OF 2