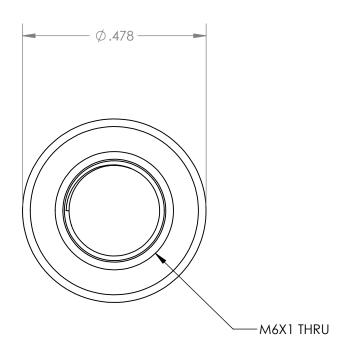

## **PARAGON MACHINE WORKS**

TITLE:

FORK BOSS, 6mm HOLE

SIZE DWG. NO. REV MS1033\_MS2033 SCALE: 4:1 SHEET 1 OF 2