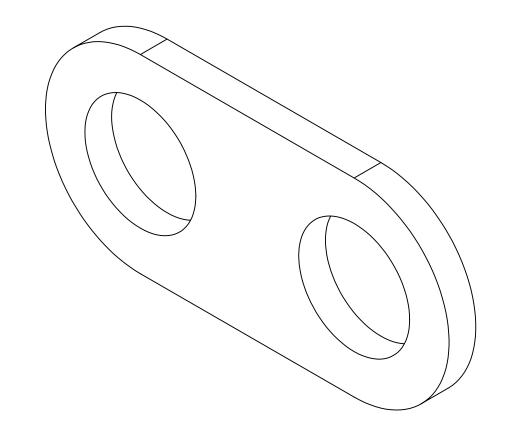

## ØÌÈH{ { [€ÈH₿] ]Á/PÜW

|                                                                                                                                                                                                                                  |           |         | WÞ ŠÒÙÙÁJ V P ÒÜY QÌÒÁJÚÒÔQOQÒK                                                                                                                                                                                                     | (            | ÞŒ Ò   | Ő(Æ)Ò                       | Det ai an 'O agi Ing'V at mu                                    |  |
|----------------------------------------------------------------------------------------------------------------------------------------------------------------------------------------------------------------------------------|-----------|---------|-------------------------------------------------------------------------------------------------------------------------------------------------------------------------------------------------------------------------------------|--------------|--------|-----------------------------|-----------------------------------------------------------------|--|
| DF C DF -9 H5 F M<br>2U Ŭ T CE/00 Þ /ÔU Þ / OEĐ ÒŎ/ÁĐ Á<br>ĴOCY Φ Ō ΛΦĴÁŨ U X ΦÒŎ/ÁU Ŭ Á<br>Ó NGÔÔŨ Ù ÁTĐ Ô AU Á<br>Ú VÝ AL QÁ UCÊ CO U Þ ÁT CÔ P Φ ÔÁ<br>Ú VÝ AL QÁ UCÊ CO U Þ ÁTD Á<br>Ú ATEJ / ATE / P U ŠÔÁ ' 0 P U W Á/P ÒÁ |           |         | ÖQT ÖÞ ÙQU Þ ÙÁQE ÖÁQÞ ÁQÞ ÔP ÔÙ   VU ŠÔ ĽQÞ ÔÔÙ K   ØŬ QĐ ÔÙ K   ØŬ QĐ ÔU Đ Cñ   QĐ ÔN ÔU Đ Cñ   QĐ ÔN ÔU Đ Cñ   VY U ÁL SCE ÔÔ ÔC ÔT CĂML   VP Ü ÔÔ ÁU ŠCE ÔÓ ÔC OT CĂML   VP Ü ÔÔ ÁU ŠCE ÔÓ ÔC OT CĂML   ØP VÔU LÚ VÔ ÔU T ÔV ỦØ | ÖÜ02YÞ       | RÈT&YÈ | Á                           | $\frac{\text{Rctci qp'O cej kpg'Y qt mu}}{\sqrt{\text{QVŠOK}}}$ |  |
|                                                                                                                                                                                                                                  |           |         |                                                                                                                                                                                                                                     | ÔPÒÔSÒÖ      | I      |                             |                                                                 |  |
|                                                                                                                                                                                                                                  |           |         |                                                                                                                                                                                                                                     | ÒÞÕÁŒÚÚÜ     | È      |                             | ÂÙÙÂÔ[`à ^Áræ@¦<br>Á                                            |  |
|                                                                                                                                                                                                                                  |           |         |                                                                                                                                                                                                                                     | T ØÕÁQEÚÚÚ   | È      |                             |                                                                 |  |
|                                                                                                                                                                                                                                  |           |         |                                                                                                                                                                                                                                     | ÛÈDÈ         |        |                             |                                                                 |  |
|                                                                                                                                                                                                                                  |           |         | VU ŠÒÜŒĐÔŒÞÕÁJÒÜK                                                                                                                                                                                                                   | ÔUT T ÒÞ VÙK |        |                             |                                                                 |  |
|                                                                                                                                                                                                                                  |           |         | T OLVOÜQUĂ                                                                                                                                                                                                                          |              |        |                             |                                                                 |  |
|                                                                                                                                                                                                                                  | ÞÒÝVÁŒÙÙŸ | WÙÒÖÁJÞ | Ø¢P                                                                                                                                                                                                                                 |              |        |                             | <b>7</b>   T UF€FH                                              |  |
| ÞÁUÒÜTOÙÙQUÞÁUØÁUŒÜUEÐÓUÞÁ −<br>ÒÁYUÜSÙÁQÙÁÚÜUPOÓQVÒÖÈ                                                                                                                                                                           |           |         |                                                                                                                                                                                                                                     |              |        | ÙÔŒŠÒKÁKFYÒ@́PVKÁ ÙPÒÒVÆÁU@ |                                                                 |  |
| l'                                                                                                                                                                                                                               | H         |         | G                                                                                                                                                                                                                                   |              |        | F                           |                                                                 |  |