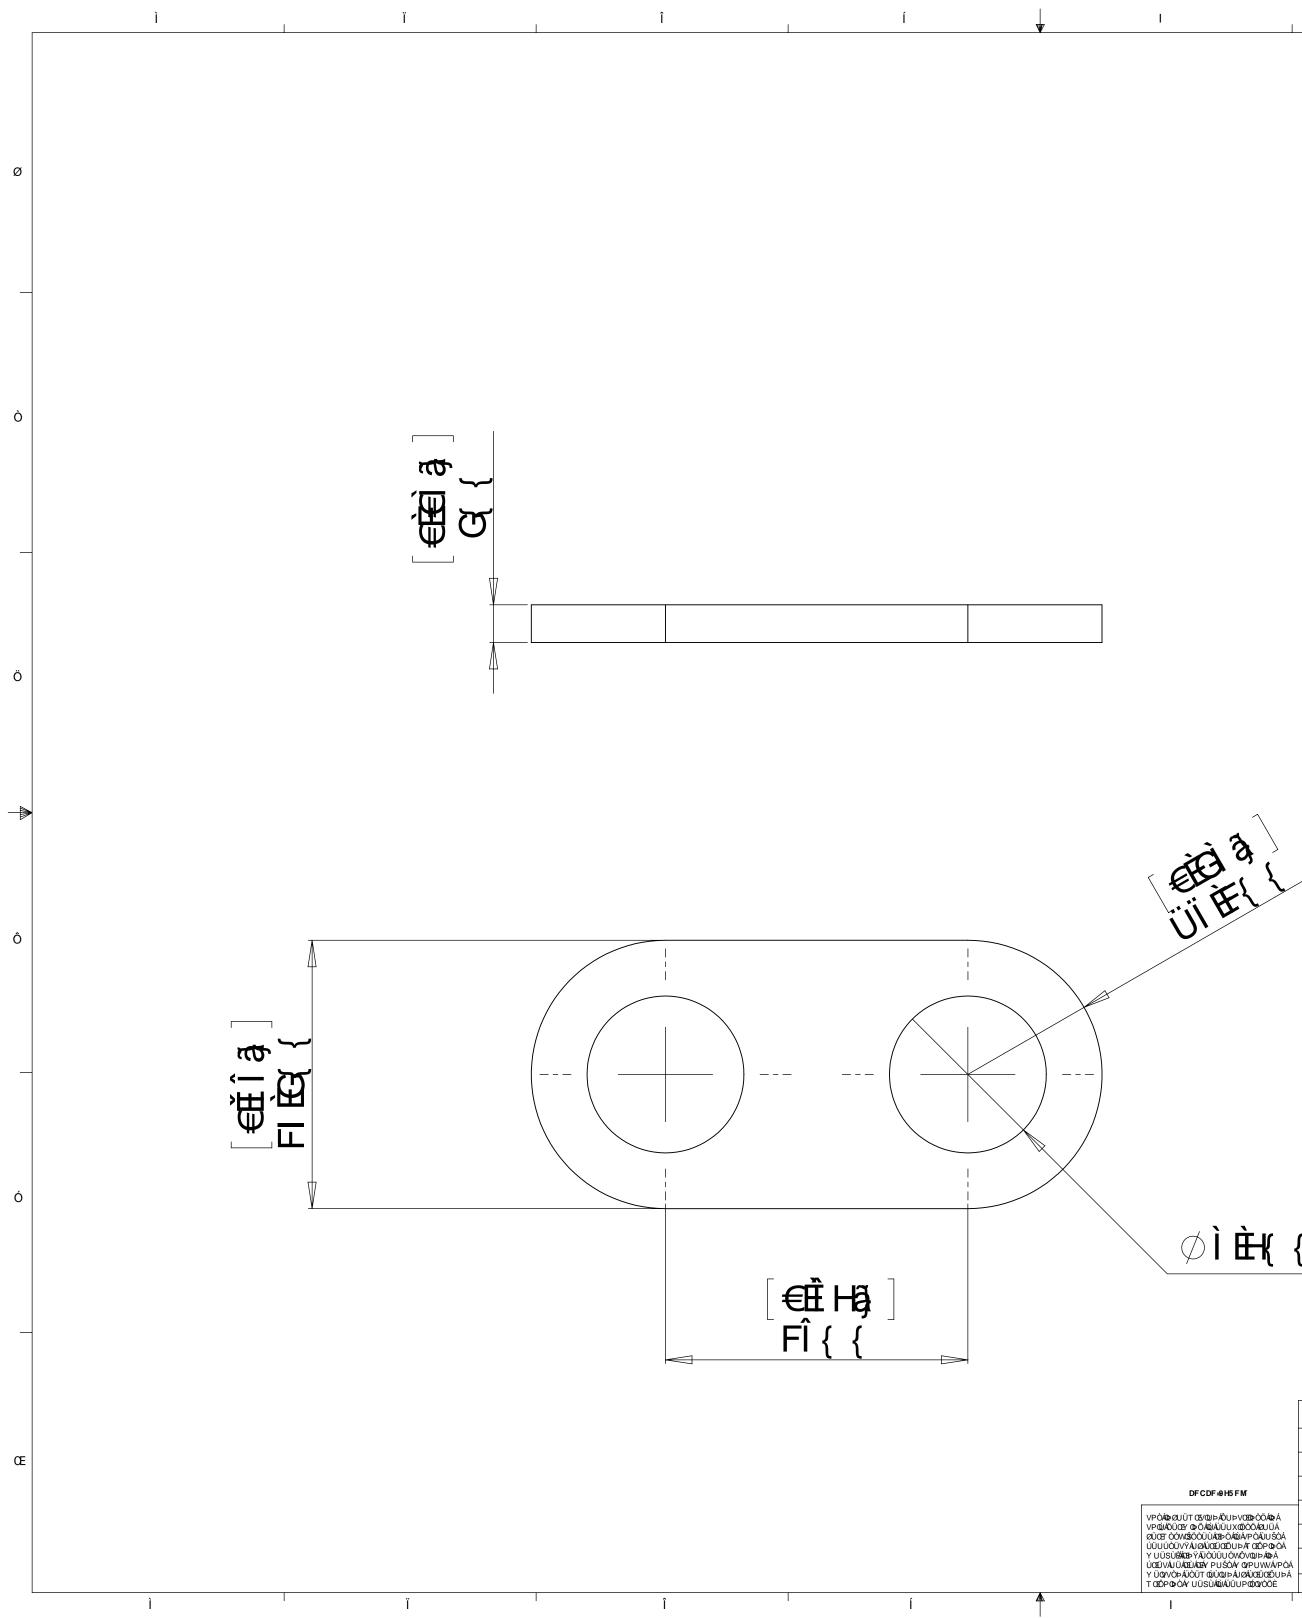

## ØÌÈH{ { [€ÈH₿] ]Á/PÜW

|                                                                                                                                                                                                                                  |           |         | WÞ ŠÒÙÙÁJ V P ÒÜY QÌÒÁJÚÒÔQOQÒK                                                                                                                                                                                                     | (            | ÞŒ Ò   | Ő(Æ)Ò                       | Det ai an 'O agi Ing'V at mu                                    |  |
|----------------------------------------------------------------------------------------------------------------------------------------------------------------------------------------------------------------------------------|-----------|---------|-------------------------------------------------------------------------------------------------------------------------------------------------------------------------------------------------------------------------------------|--------------|--------|-----------------------------|-----------------------------------------------------------------|--|
| DF C DF -9 H5 F M<br>2U Ŭ T CE/00 Þ /ÔU Þ / OEĐ ÒŎ/ÁĐ Á<br>ĴOCY Φ Ō ΛΦĴÁŨ U X ΦÒŎ/ÁU Ŭ Á<br>Ó NGÔÔŨ Ù ÁTĐ Ô AU Á<br>Ú VÝ AL QÁ UCÊ CO U Þ ÁT CÔ P Φ ÔÁ<br>Ú VÝ AL QÁ UCÊ CO U Þ ÁTD Á<br>Ú ATEJ / ATE / P U ŠÔÁ ' 0 P U W Á/P ÒÁ |           |         | ÖQT ÖÞ ÙQU Þ ÙÁQE ÖÁQÞ ÁQÞ ÔP ÔÙ   VU ŠÔ ĽQÞ ÔÔÙ K   ØŬ QĐ ÔÙ K   ØŬ QĐ ÔU Đ Cñ   QĐ ÔN ÔU Đ Cñ   QĐ ÔN ÔU Đ Cñ   VY U ÁL SCE ÔÔ ÔC ÔT CĂML   VP Ü ÔÔ ÁU ŠCE ÔÓ ÔC OT CĂML   VP Ü ÔÔ ÁU ŠCE ÔÓ ÔC OT CĂML   ØP VÔU LÚ VÔ ÔU T ÔV ỦØ | ÖÜ02YÞ       | RÈT&YÈ | Á                           | $\frac{\text{Rctci qp'O cej kpg'Y qt mu}}{\sqrt{\text{QVŠOK}}}$ |  |
|                                                                                                                                                                                                                                  |           |         |                                                                                                                                                                                                                                     | ÔPÒÔSÒÖ      | I      |                             |                                                                 |  |
|                                                                                                                                                                                                                                  |           |         |                                                                                                                                                                                                                                     | ÒÞÕÁŒÚÚÜ     | È      |                             | ÂÙÙÂÔ[`à ^Áræ@¦<br>Á                                            |  |
|                                                                                                                                                                                                                                  |           |         |                                                                                                                                                                                                                                     | T ØÕÁQEÚÚÚ   | È      |                             |                                                                 |  |
|                                                                                                                                                                                                                                  |           |         |                                                                                                                                                                                                                                     | ÛÈDÈ         |        |                             |                                                                 |  |
|                                                                                                                                                                                                                                  |           |         | VU ŠÒÜŒĐÔŒÞÕÁJÒÜK                                                                                                                                                                                                                   | ÔUT T ÒÞ VÙK |        |                             |                                                                 |  |
|                                                                                                                                                                                                                                  |           |         | T OLVOÜQUĂ                                                                                                                                                                                                                          |              |        |                             |                                                                 |  |
|                                                                                                                                                                                                                                  | ÞÒÝVÁŒÙÙŸ | WÙÒÖÁJÞ | Ø¢P                                                                                                                                                                                                                                 |              |        |                             | <b>7</b>   T UF€FH                                              |  |
| ÞÁUÒÜTOÙÙQUÞÁUØÁUŒÜUEÐÓUÞÁ −<br>ÒÁYUÜSÙÁQÙÁÚÜUPOÓQVÒÖÈ                                                                                                                                                                           |           |         |                                                                                                                                                                                                                                     |              |        | ÙÔŒŠÒKÁKFYÒ@́PVKÁ ÙPÒÒVÆÁU@ |                                                                 |  |
| l'                                                                                                                                                                                                                               | H         |         | G                                                                                                                                                                                                                                   |              |        | F                           |                                                                 |  |