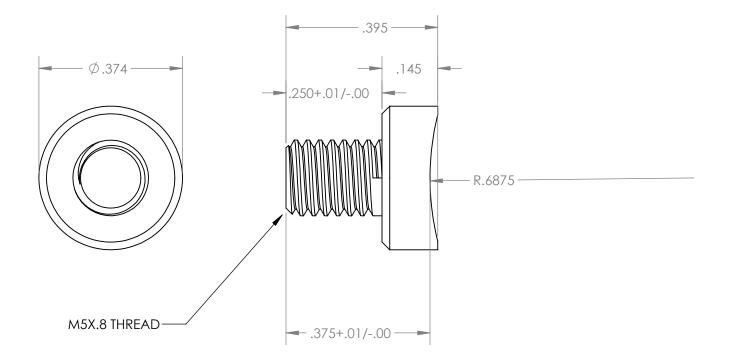

|                                                                                                                                                                                                                                                                                          |                                                                                                                                 |      |                      | PARAGON MACHINE WORKS |              |  |
|------------------------------------------------------------------------------------------------------------------------------------------------------------------------------------------------------------------------------------------------------------------------------------------|---------------------------------------------------------------------------------------------------------------------------------|------|----------------------|-----------------------|--------------|--|
|                                                                                                                                                                                                                                                                                          |                                                                                                                                 |      |                      | WATER BOTTLE STUD     |              |  |
|                                                                                                                                                                                                                                                                                          |                                                                                                                                 | NAME | DATE                 |                       |              |  |
|                                                                                                                                                                                                                                                                                          | DRAWN BY:                                                                                                                       | CAN  | 4/25                 | M5 X .8               |              |  |
| PROPRIETARY AND<br>CONFIDENTIAL<br>THE INFORMATION CONTAINED IN THIS<br>DRAWING IS PROVIDED FOR<br>FRAMEBUILDERS AND IS THE PROPERTY OF<br>PARAGON MACHINE WORKS. ANY<br>REPRODUCTION IN PART OR AS A WHOLE<br>WITHOUT THE WRITTEN PERMISSION OF<br>PARAGON MACHINE WORKS IS PROHIBITED. | CHECKED BY:                                                                                                                     |      |                      |                       |              |  |
|                                                                                                                                                                                                                                                                                          | <u>MATERIAL:</u> 6/4 TITANIUM<br>OR 17/4 STEEL<br><u>GENERAL TOLERANCES:</u><br>X.X ± 0.020"<br>X.XX ± 0.010"<br>X.XXX ± 0.005" |      | SIZE DWG. NO. MS0019 | _MS1019 <b>]</b>      |              |  |
|                                                                                                                                                                                                                                                                                          |                                                                                                                                 |      |                      | SCALE: 4:1            | SHEET 2 OF 2 |  |