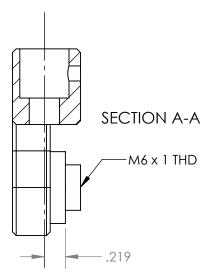

| PART #        | DESCRIPTION         | MATERIAL | NUMBER |
|---------------|---------------------|----------|--------|
| FT1205        | FFM FIXTURE 160/180 | 303 SS   | 1      |
| FT1206        | ROTATIONAL STOP     | 17/4 SS  | 2      |
| FT1203        | 5mm BUSHING         | 303 SS   | 3      |
| FT1204        | 5/16" BUSHING       | 303 SS   | 4      |
| 5mm SET SCREW |                     | STEEL    | 5      |
| M5 x 10 SHCS  |                     | STEEL    | 6      |

## **PARAGON MACHINE WORKS**

TITLE:

FIXTURE ASSEMBLY FOR DR2102, DR2104

| SIZE | DWG. NO.   | 1 2 | 202     | REV  |
|------|------------|-----|---------|------|
| (    | SCALE: 1:1 |     | SHEET 1 | OF 1 |