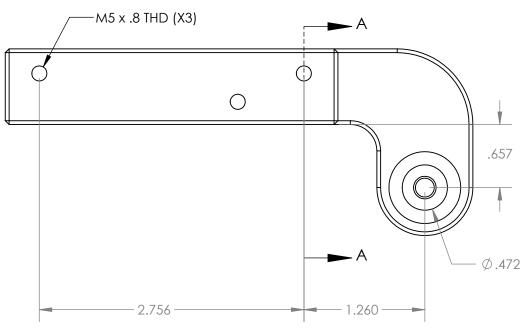

| PART #        | DESCRIPTION         | MATERIAL | NUMBER |
|---------------|---------------------|----------|--------|
| FT1205        | FFM FIXTURE 160/180 | 303 SS   | 1      |
| FT1206        | ROTATIONAL STOP     | 17/4 SS  | 2      |
| FT1203        | 5mm BUSHING         | 303 SS   | 3      |
| FT1204        | 5/16" BUSHING       | 303 SS   | 4      |
| 5mm SET SCREW |                     | STEEL    | 5      |
| M5 x 10 SHCS  |                     | STEEL    | 6      |

## **PARAGON MACHINE WORKS**

TITLE:

FIXTURE ASSEMBLY FOR DR2102, DR2104

| SIZE | DWG. NO.   | 1 2 | 202     | REV  |
|------|------------|-----|---------|------|
| (    | SCALE: 1:1 |     | SHEET 1 | OF 1 |