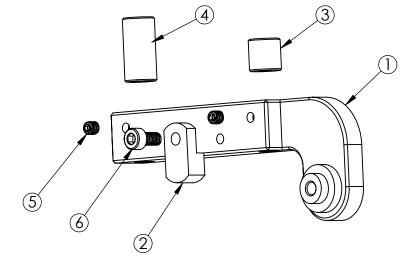

| PART #        | DESCRIPTION         | MATERIAL | NUMBER |
|---------------|---------------------|----------|--------|
| FT1205        | FFM FIXTURE 160/180 | 303 SS   | 1      |
| FT1206        | ROTATIONAL STOP     | 17/4 SS  | 2      |
| FT1203        | 5mm BUSHING         | 303 SS   | 3      |
| FT1204        | 5/16" BUSHING       | 303 SS   | 4      |
| 5mm SET SCREW |                     | STEEL    | 5      |
| M5 x 10 SHCS  |                     | STEEL    | 6      |