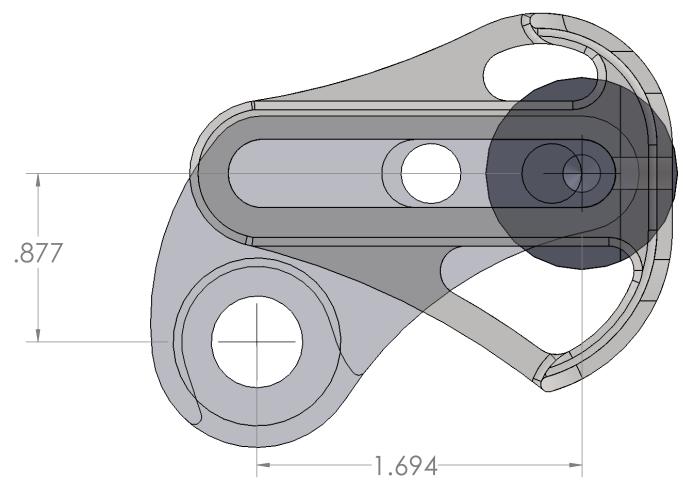

These dimensions are from dummy axle centerline to insert axle centerline all the way forward on frame piece