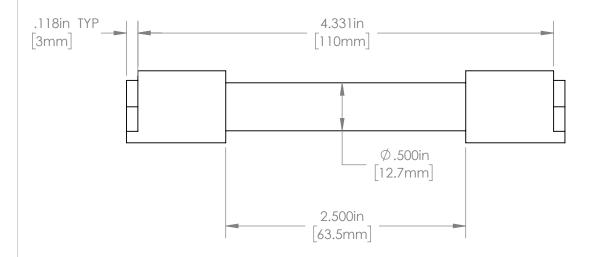

| PART NUMBER | W                |  |
|-------------|------------------|--|
| FT1112      | .550in [13.97mm] |  |
| FT1119      | .393in [9.97mm]  |  |