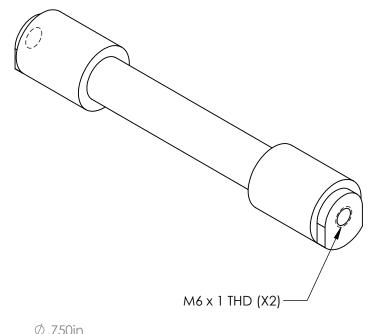

| PART NUMBER | W                |  |
|-------------|------------------|--|
| FT1112      | .550in [13.97mm] |  |
| FT1119      | .393in [9.97mm]  |  |