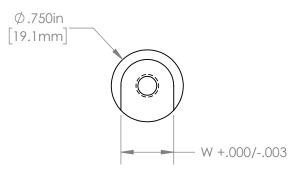

| PART NUMBER | W                |  |
|-------------|------------------|--|
| FT1112      | .550in [13.97mm] |  |
| FT1119      | .393in [9.97mm]  |  |