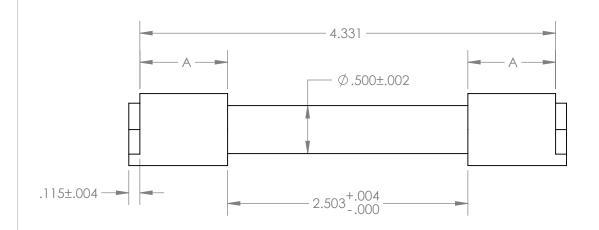

| PART NUMBER | WIDTH (NOMINAL) | WIDTH (ACTUAL) | WIDTH (ACTUAL) |  |
|-------------|-----------------|----------------|----------------|--|
| FT1112      | 110 mm          | 110 mm         | 4.331 in       |  |

## MATERIAL:

GENERAL TOLERANCES: X.X ± 0.020" X.XX ± 0.010" X.XXX ± 0.005"