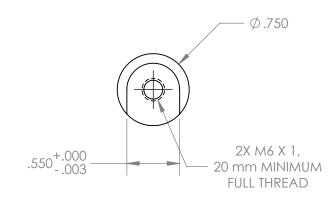

| PART NUMBER | WIDTH (NOMINAL) | WIDTH (ACTUAL) | WIDTH (ACTUAL) |  |
|-------------|-----------------|----------------|----------------|--|
| FT1112      | 110 mm          | 110 mm         | 4.331 in       |  |





## PROPRIETARY AND CONFIDENTIAL

THE INFORMATION CONTAINED IN THIS DRAWING IS PROVIDED FOR FRAMEBUILDERS AND IS THE PROPERTY OF PARAGON MACHINE WORKS. ANY REPRODUCTION IN PART OR AS A WHOLE WITHOUT THE WRITTEN PERMISSION OF THE PROPERTY OF PARAGON MACHINE WORKS IS PROHIBITED.

|             | NAME | DATE |  |
|-------------|------|------|--|
| DRAWN BY:   | CN   | 4/20 |  |
| CHECKED BY: | MN   | 4/20 |  |

## MATERIAL:

GENERAL TOLERANCES: X.X ± 0.020" X.XX ± 0.010" X.XXX ± 0.005"

## **PARAGON MACHINE WORKS**

TITLE:

110 X 14 MM, REAR, BMX

SIZE DWG. NO. **REV** SCALE: 2:3 SHEET 1 OF 1