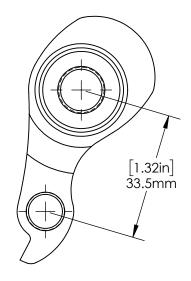

## **PARAGON MACHINE WORKS**

TITLE:

HANGER FOR SRAM DERAILLEUR, M12 X 1.5

| SIZE       | DWG. NO. | 191          | A1 |
|------------|----------|--------------|----|
| SCALE: 1:1 |          | SHFFT 1 OF 1 |    |