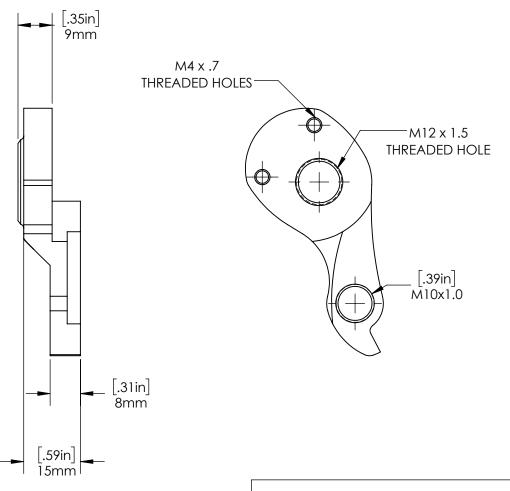

## **PARAGON MACHINE WORKS**

TITLE:

HANGER FOR SRAM DERAILLEUR, M12 X 1.5

| SIZE       | DWG. NO. | 191          | A1 |
|------------|----------|--------------|----|
| SCALE: 1:1 |          | SHFFT 1 OF 1 |    |