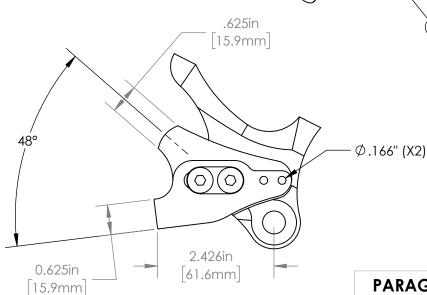

| EXPLODED VIEW |          |                                               |                 |  |
|---------------|----------|-----------------------------------------------|-----------------|--|
| ITEM NO.      | PART NO. | DESCRIPTION                                   | MATERIAL        |  |
| 1             | DR2100   | SEATSTAY FRAME<br>PIECE                       | 1018 STEEL      |  |
| 2             | DR2100   | CHAINSTAY FRAME<br>PIECE                      | 1018 STEEL      |  |
| 3             | DR4027   | 12mm, THRU AXLE<br>160mm POST<br>MOUNT INSERT | 6061 ALUMINUM   |  |
| 4             | MS1013   | DOUBLE WASHER                                 | STAINLESS STEEL |  |
| 5             | MS2012   | M8 X 18 BHCS                                  | STEEL           |  |





(5)

## PROPRIETARY AND CONFIDENTIAL

THE INFORMATION CONTAINED IN THIS DRAWING IS PROVIDED FOR FRAMEBUILDERS AND IS THE PROPERTY OF PARAGON MACHINE WORKS. ANY REPRODUCTION IN PART OR AS A WHOLE WITHOUT THE WRITTEN PERMISSION OF PARAGON MACHINE WORKS IS PROHIBITED.

|             | NAME | DATE |
|-------------|------|------|
| DRAWN BY:   | L.L  | 6/22 |
| CHECKED BY: |      |      |

MATERIAL:
GENERAL TOLERANCES:

X.X ± 0.020" X.XX ± 0.010" X.XXX ± 0.005"

## **PARAGON MACHINE WORKS**

TITLE:

STEEL UTILITY DROPOUT

A DR2100

SCALE: 1:2 SHEET 1 OF 1

REV