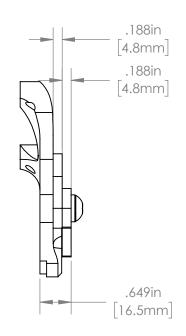

| EXPLODED VIEW |          |                                               |                 |  |
|---------------|----------|-----------------------------------------------|-----------------|--|
| ITEM NO.      | PART NO. | DESCRIPTION                                   | MATERIAL        |  |
| 1             | DR2100   | SEATSTAY FRAME<br>PIECE                       | 1018 STEEL      |  |
| 2             | DR2100   | CHAINSTAY FRAME<br>PIECE                      | 1018 STEEL      |  |
| 3             | DR4027   | 12mm, THRU AXLE<br>160mm POST<br>MOUNT INSERT | 6061 ALUMINUM   |  |
| 4             | MS1013   | DOUBLE WASHER                                 | STAINLESS STEEL |  |
| 5             | MS2012   | M8 X 18 BHCS                                  | STEEL           |  |





(5)

## PROPRIETARY AND CONFIDENTIAL

THE INFORMATION CONTAINED IN THIS DRAWING IS PROVIDED FOR FRAMEBUILDERS AND IS THE PROPERTY OF PARAGON MACHINE WORKS. ANY REPRODUCTION IN PART OR AS A WHOLE WITHOUT THE WRITTEN PERMISSION OF PARAGON MACHINE WORKS IS PROHIBITED.

|             | NAME | DATE |
|-------------|------|------|
| DRAWN BY:   | L.L  | 6/22 |
| CHECKED BY: |      |      |

MATERIAL:
GENERAL TOLERANCES:

X.X ± 0.020" X.XX ± 0.010" X.XXX ± 0.005"

## **PARAGON MACHINE WORKS**

TITLE:

STEEL UTILITY DROPOUT

A DR2100

SCALE: 1:2 SHEET 1 OF 1

REV