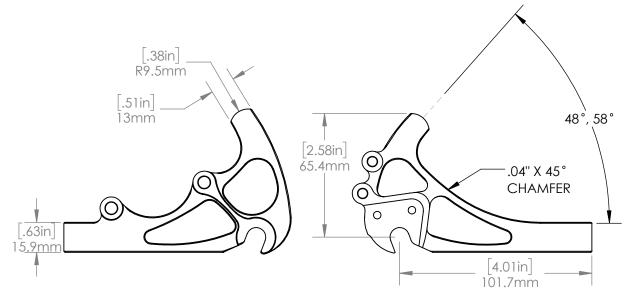

## **PARAGON MACHINE WORKS**

TITLE:

48°, 58° LOW MOUNT DROPOUT FOR 10 MM HUB, EYELETS, NO EYELETS

| SIZE | DWG. NO.   | 030     | A1   |
|------|------------|---------|------|
| (    | SCALE: 1:2 | SHEET 1 | OF 1 |