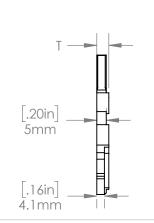

| PART#  | MATERIAL  | DESCRIPTION | THICKNESS "T"  |
|--------|-----------|-------------|----------------|
| DR2030 | STEEL     | 48°         | .25in (6.35mm) |
| DR1030 | STAINLESS | EYELETS     | .24in (6.1mm)  |
| DR0030 | TITANIUM  |             | .275in (7mm)   |
| DR2031 | STEEL     | 58°         | .25in (6.35mm) |
| DR1031 | STAINLESS | EYELETS     | .24in (6.1mm)  |
| DR0031 | TITANIUM  | 212210      | .275in (7mm)   |
| DR2034 | STEEL     | 48°         | .25in (6.35mm) |
| DR1034 | STAINLESS | NO EYELETS  | .24in (6.1mm)  |
| DR0034 | TITANIUM  | 1,0 2,122,0 | .275in (7mm)   |
| DR2035 | STEEL     | 58°         | .25in (6.35mm) |
| DR1035 | STAINLESS | NO EYELETS  | .24in (6.1mm)  |
| DR0035 | TITANIUM  |             | .275in (7mm)   |