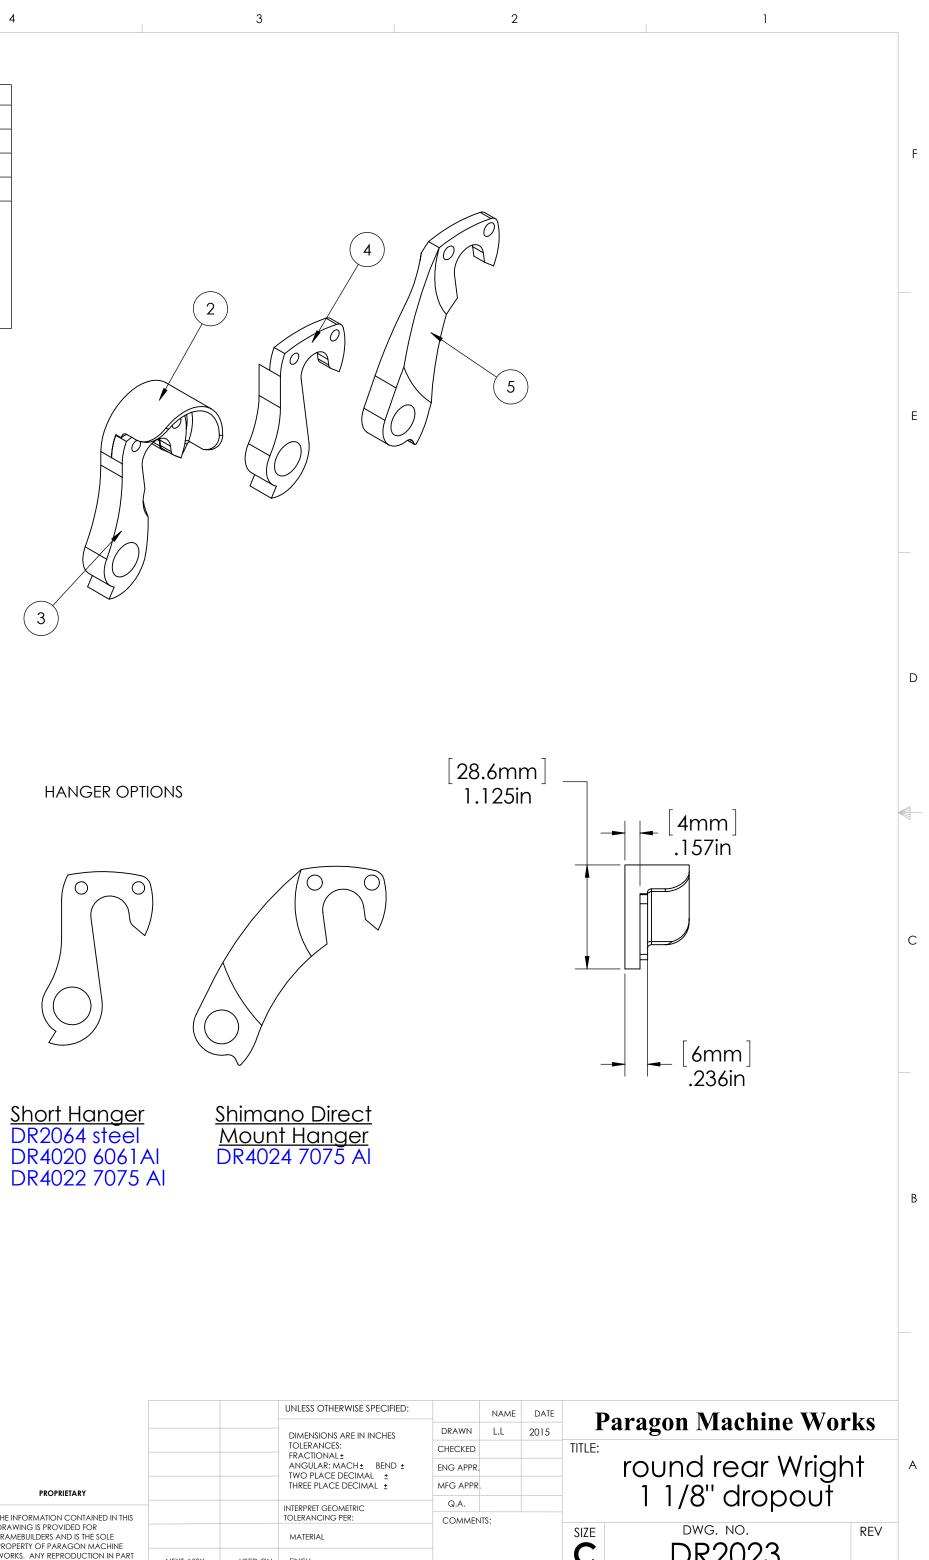

| ITEM NO. | PART NUMBER | DESCRIPTION                                                            | QTY. |
|----------|-------------|------------------------------------------------------------------------|------|
| 1        | DR2023L     | 1 1/8" x 17mm Wright dropout, left                                     | 1    |
| 2        | DR2023R     | 1 1/8" x 17mm Wright dropout, right                                    | 1    |
| 3        | DR4021      | long hanger (6061 Al)                                                  | 1    |
| 4        | DR4020      | short hanger (6061 Al)                                                 | 1    |
| 5        | DR4024      | Shimano Direct Mount hanger for 1 1/8'' Wright dropout (7075 aluminum) | 1    |

6

Check website for additional material, insert and hardware options.

7

7

5

8

F

Е

D

С

R

Α

8

[5.08mm] R.200in

6

Long Hanger DR2063 steel DR4021 6061 AI DR4023 7075 AI

5

3

4

2

1