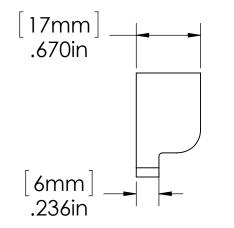

| ITEM NO. | PART NUMBER | DESCRIPTION                                                            | QTY. |
|----------|-------------|------------------------------------------------------------------------|------|
| 1        | DR2023L     | 1 1/8" x 17mm Wright dropout, left                                     | 1    |
| 2        | DR2023R     | 1 1/8" x 17mm Wright dropout, right                                    | 1    |
| 3        | DR4021      | long hanger (6061 Al)                                                  | 1    |
| 4        | DR4020      | short hanger (6061 Al)                                                 | 1    |
| 5        | DR4024      | Shimano Direct Mount hanger for 1 1/8'' Wright dropout (7075 aluminum) | 1    |