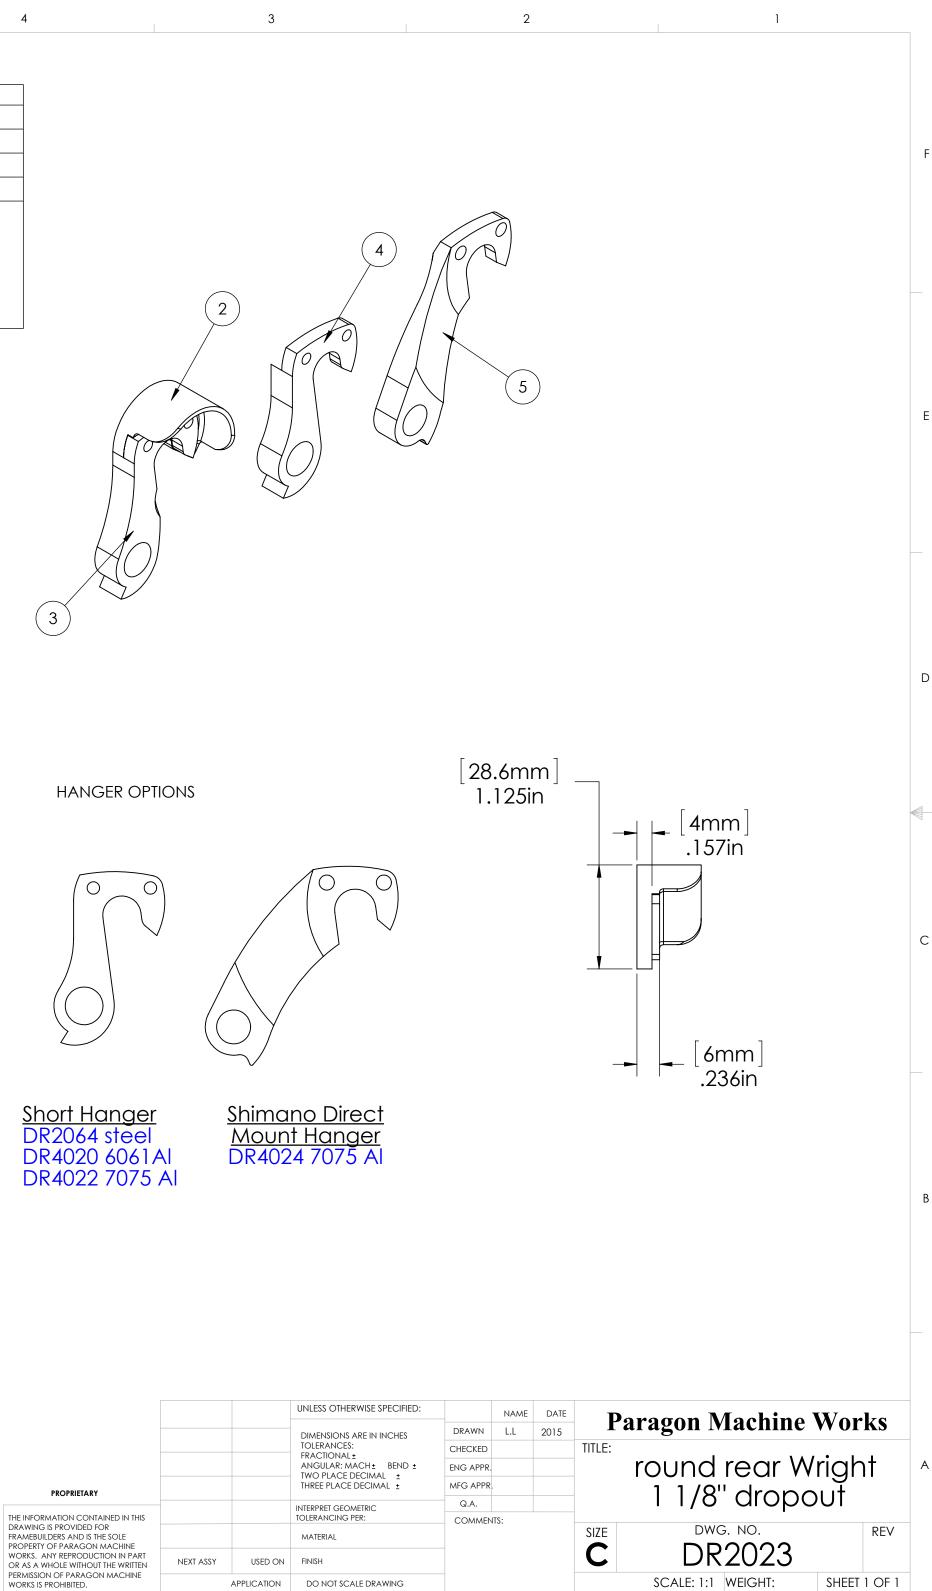

| ITEM NO. | PART NUMBER | DESCRIPTION                                                            | QTY. |
|----------|-------------|------------------------------------------------------------------------|------|
| 1        | DR2023L     | 1 1/8" x 17mm Wright dropout, left                                     | 1    |
| 2        | DR2023R     | 1 1/8" x 17mm Wright dropout, right                                    | 1    |
| 3        | DR4021      | long hanger (6061 Al)                                                  | 1    |
| 4        | DR4020      | short hanger (6061 Al)                                                 | 1    |
| 5        | DR4024      | Shimano Direct Mount hanger for 1 1/8'' Wright dropout (7075 aluminum) | 1    |

D

С

R

Α

8

[5.08mm] R.200in

6

Long Hanger DR2063 steel DR4021 6061 AI DR4023 7075 AI