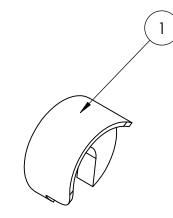

| ITEM NO. | PART NUMBER | DESCRIPTION                                                            | QTY. |
|----------|-------------|------------------------------------------------------------------------|------|
| 1        | DR2023L     | 1 1/8" x 17mm Wright dropout, left                                     | 1    |
| 2        | DR2023R     | 1 1/8" x 17mm Wright dropout, right                                    | 1    |
| 3        | DR4021      | long hanger (6061 Al)                                                  | 1    |
| 4        | DR4020      | short hanger (6061 Al)                                                 | 1    |
| 5        | DR4024      | Shimano Direct Mount hanger for 1 1/8'' Wright dropout (7075 aluminum) | 1    |