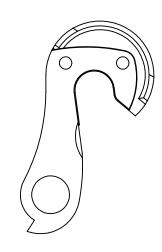

| ITEM NO. | PART NUMBER | DESCRIPTION                                                            | QTY. |
|----------|-------------|------------------------------------------------------------------------|------|
| 1        | DR2023L     | 1 1/8" x 17mm Wright dropout, left                                     | 1    |
| 2        | DR2023R     | 1 1/8" x 17mm Wright dropout, right                                    | 1    |
| 3        | DR4021      | long hanger (6061 Al)                                                  | 1    |
| 4        | DR4020      | short hanger (6061 Al)                                                 | 1    |
| 5        | DR4024      | Shimano Direct Mount hanger for 1 1/8'' Wright dropout (7075 aluminum) | 1    |