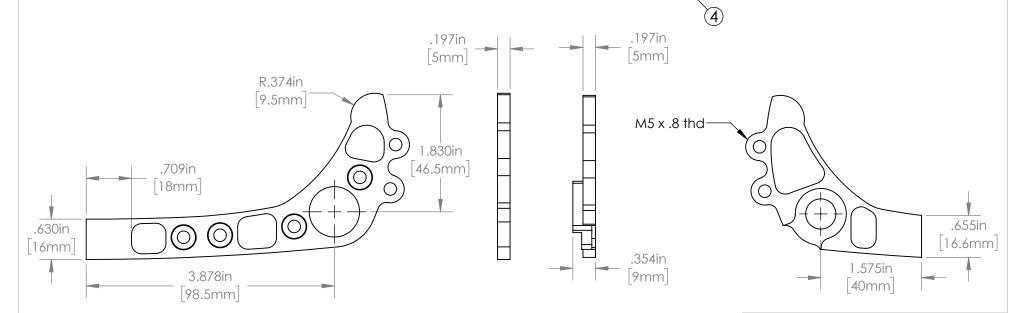

| PART NO.      | DESCRIPTION           | MATERIAL       |  |  |  |  |
|---------------|-----------------------|----------------|--|--|--|--|
| DR0102        | Eyelets               | 6/4 Titanium   |  |  |  |  |
| DR0101        | No Eyelets            | 6/4 Titanium   |  |  |  |  |
| DR1101        | No Eyelets            | 17/4 Stainless |  |  |  |  |
| DR1102        | Eyelets               | 17/4 Stainless |  |  |  |  |
| EXPLODED VIEW |                       |                |  |  |  |  |
| 1             | Left Frame Component  | 17/4 Stainless |  |  |  |  |
| 2             | Bolt-on Brake Insert  | 6061 Aluminum  |  |  |  |  |
| 3             | Right Frame Component | 17/4 Stainless |  |  |  |  |
| 4             | M12 x 1.5 Hanger      | 6061 Aluminum  |  |  |  |  |

SEE RELATED PRODUCTS ON WEBSITE FOR HANGER AND BRAKE INSERT OPTIONS

## **PARAGON MACHINE WORKS**

TITLE:

12MM FLAT MOUNT DROPOUT **BOLT-ON BRAKE INSERT EYELETS** 

| SIZE       | DWG. NO. |         | REV  |
|------------|----------|---------|------|
|            |          |         |      |
| SCALE: 2:3 |          | SHEET 1 | OF 1 |