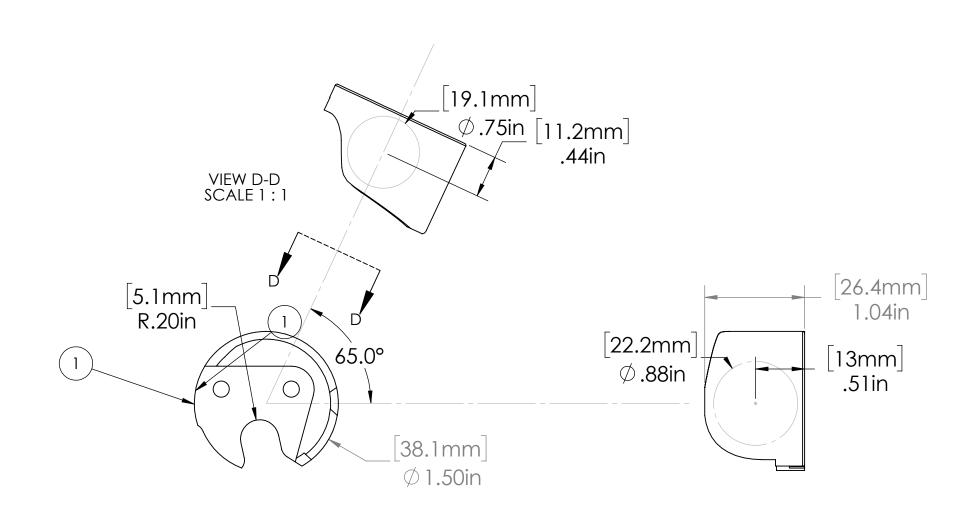

| FRAME CC    | AME COMPONENTS |  |  |
|-------------|----------------|--|--|
| PART NUMBER | MATERIAL       |  |  |
| DR0004      | 6/4 TITANIUM   |  |  |
| DR2001      | 1018 STEEL     |  |  |

|                 | HANG          | SER OPTIONS                              |  |
|-----------------|---------------|------------------------------------------|--|
| PART NUMBER     | MATERIAL      | DESCRIPTION                              |  |
| B4101<br>DR4101 | 2024 ALUMINUM | LONG HANGER, OAL = 2.410"                |  |
| B4102<br>DR4102 | 2024 ALUMINUM | SHORT HANGER, OAL = 2.267"               |  |
| B4134<br>DR4134 | 2024 ALUMINUM | SHIMANO DIRECT MOUNT HANGER,<br>MOUNTAIN |  |
| B4135<br>DR4135 | 2024 ALUMINUM | SHIMANO DIRECT MOUNT HANGER,<br>ROAD     |  |
| DR2062          | 1018 STEEL    | LONG HANGER, OAL = 2.410"                |  |
| DR2061          | 1018 STEEL    | SHORT HANGER, OAL = 2.267"               |  |