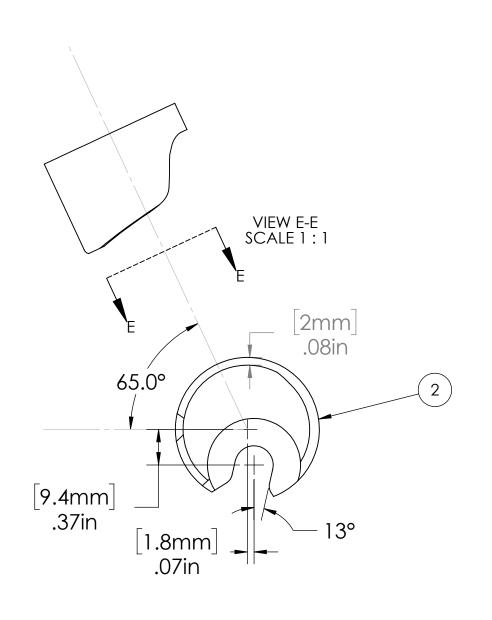

| FRAME CC    | AME COMPONENTS |  |  |
|-------------|----------------|--|--|
| PART NUMBER | MATERIAL       |  |  |
| DR0004      | 6/4 TITANIUM   |  |  |
| DR2001      | 1018 STEEL     |  |  |

|                 | HANG          | SER OPTIONS                              |  |
|-----------------|---------------|------------------------------------------|--|
| PART NUMBER     | MATERIAL      | DESCRIPTION                              |  |
| B4101<br>DR4101 | 2024 ALUMINUM | LONG HANGER, OAL = 2.410"                |  |
| B4102<br>DR4102 | 2024 ALUMINUM | SHORT HANGER, OAL = 2.267"               |  |
| B4134<br>DR4134 | 2024 ALUMINUM | SHIMANO DIRECT MOUNT HANGER,<br>MOUNTAIN |  |
| B4135<br>DR4135 | 2024 ALUMINUM | SHIMANO DIRECT MOUNT HANGER,<br>ROAD     |  |
| DR2062          | 1018 STEEL    | LONG HANGER, OAL = 2.410"                |  |
| DR2061          | 1018 STEEL    | SHORT HANGER, OAL = 2.267"               |  |