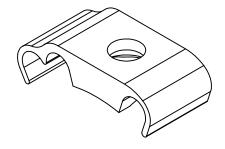

## **PARAGON MACHINE WORKS**

TITLE:

TRIPLE CABLE CLAMP, X3
5.2MM GUIDES
LARGE MITER

A CC4314

SCALE: 2:1 SHEET 1 OF 1