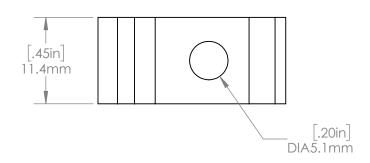

Clearance for Water Bottle Cage Boss

MATERIAL: 6061 ALUMINUM GENERAL TOLERANCES: X.X 0.020" X.XX 0.010" X.XX 0.005"