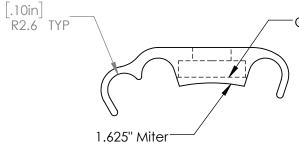

## **PARAGON MACHINE WORKS**

TITLE:

TRIPLE CABLE CLAMP, X3
5.2MM GUIDES
LARGE MITER

A CC4314

SCALE: 2:1 SHEET 1 OF 1