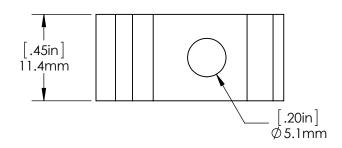

Clearance for Water Bottle Cage Boss

## PROPRIETARY AND CONFIDENTIAL

THE INFORMATION CONTAINED IN THIS DRAWING IS PROVIDED FOR FRAMEBUILDERS AND IS THE PROPERTY OF PARAGON MACHINE WORKS. ANY REPRODUCTION IN PART OR AS A WHOLE WITHOUT THE WRITTEN PERMISSION OF PARAGON MACHINE WORKS IS PROHIBITED.

|             | NAME | DATE  |
|-------------|------|-------|
| DRAWN BY:   | L.L  | 12/15 |
| CHECKED BY: | MCN  | 12/15 |

MATERIAL: 6061 ALUMINUM GENERAL TOLERANCES: X.X ± 0.020"

X.X ± 0.020" X.XX ± 0.010" X.XXX ± 0.005"

## **PARAGON MACHINE WORKS**

TITLE:

TRIPLE CABLE CLAMP, X3 4.2MM GUIDES, LARGE MITER

A CC4313 A

SCALE: 2:1 SHEET 1 OF 1