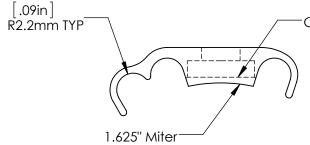

## **PARAGON MACHINE WORKS**

TITLE:

TRIPLE CABLE CLAMP, X3 4.2MM GUIDES, LARGE MITER

A CC4313 A

SCALE: 2:1 SHEET 1 OF 1