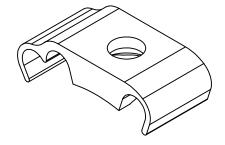

## **PARAGON MACHINE WORKS**

TITLE:

TRIPLE CABLE CLAMP, X3 4.2MM GUIDES, LARGE MITER

A CC4313 A

SCALE: 2:1 SHEET 1 OF 1