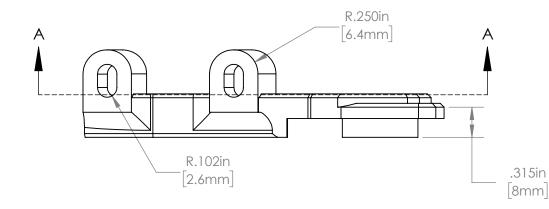

## **PARAGON MACHINE WORKS**

TITLE:

BOLT ON BRAKE INSERT FLAT MOUNT DROPOUT 140 ROTOR

A BK4098

SCALE: 1:1 SHEET 1 OF 1