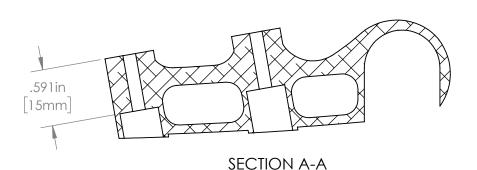

## **PARAGON MACHINE WORKS**

TITLE:

BOLT ON BRAKE INSERT FLAT MOUNT DROPOUT 140 ROTOR

A BK4098

SCALE: 1:1 SHEET 1 OF 1