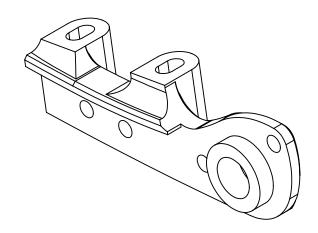

## **PARAGON MACHINE WORKS**

TITLE:

BOLT ON BRAKE INSERT FLAT MOUNT DROPOUT 140 ROTOR

A BK4098

SCALE: 1:1 SHEET 1 OF 1