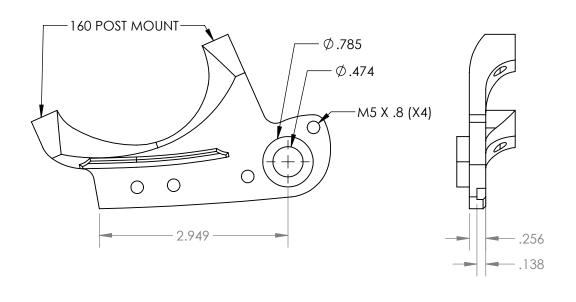

## **PARAGON MACHINE WORKS**

TITLE:

160mm POST MOUNT INSERT FOR BOBI DROPOUT

A BK4097

OF 1

REV

SCALE: 1:1.5 SHEET 1 OF 1