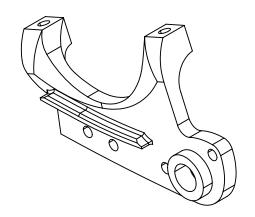

## **PARAGON MACHINE WORKS**

TITLE:

160mm POST MOUNT INSERT FOR BOBI DROPOUT

A BK4097

OF 1

REV

SCALE: 1:1.5 SHEET 1 OF 1