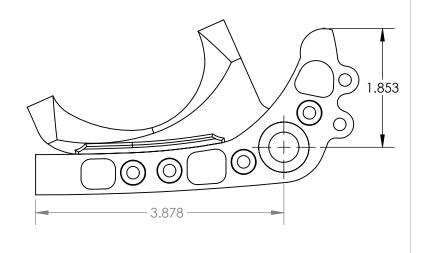

## **PARAGON MACHINE WORKS**

TITLE:

160mm POST MOUNT INSERT FOR BOBI DROPOUT

A BK4097

OF 1

REV

SCALE: 1:1.5 SHEET 1 OF 1