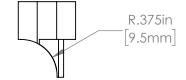

| PART # | MATERIAL  |
|--------|-----------|
| BK0070 | TITANIUM  |
| BK1070 | STAINLESS |
| BK2070 | STEEL     |

## PARAGON MACHINE WORKS

|                                                                                                                                                    |                                                                                                                                                                                                                                                  |                                                                                                |      |       | TITLE:    |                                     |         |           |
|----------------------------------------------------------------------------------------------------------------------------------------------------|--------------------------------------------------------------------------------------------------------------------------------------------------------------------------------------------------------------------------------------------------|------------------------------------------------------------------------------------------------|------|-------|-----------|-------------------------------------|---------|-----------|
|                                                                                                                                                    |                                                                                                                                                                                                                                                  |                                                                                                | NAME | DATE  |           | CALIPER MOUNT<br>FLAT MOUNT DROPOUT |         |           |
|                                                                                                                                                    |                                                                                                                                                                                                                                                  | DRAWN BY:                                                                                      | L.L  | 11/15 | FI        |                                     |         |           |
|                                                                                                                                                    | PROPRIETARY AND<br>CONFIDENTIAL<br>THE INFORMATION CONTAINED IN THIS<br>DRAWING IS PROVIDED FOR<br>FRAMEBUILDERS AND IS THE PROPERTY OF<br>PARAGON MACHINE WORKS, ANY<br>REPRODUCTION IN PART OR AS A WHOLE<br>WITHOUT THE WRITTEN PERMISSION OF | CHECKED BY:                                                                                    | MCN  | 11/15 |           |                                     |         | 001       |
| THE INFORMATION CONT.<br>DRAWING IS PROVIDED F<br>FRAMEBUILDERS AND IS TI<br>PARAGON MACHINE WC<br>REPRODUCTION IN PART<br>WITHOUT THE WRITTEN PER |                                                                                                                                                                                                                                                  | MATERIAL: 4130 STEEL<br>GENERAL TOLERANCES:<br>X.X ± 0.020"<br>X.XX ± 0.010"<br>X.XXX ± 0.005" |      |       | size<br>A | dwg. no.<br>BK2                     | 070     | REV<br>A1 |
| PARAGON MACHINE WC                                                                                                                                 | PARAGON MACHINE WORKS IS PROHIBITED.                                                                                                                                                                                                             |                                                                                                |      |       |           | SCALE: 1:1                          | SHEET 1 | OF 1      |