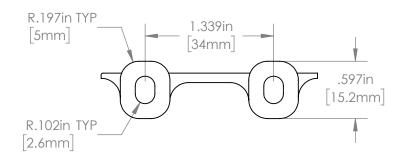

| PART # | MATERIAL  |
|--------|-----------|
| BK0070 | TITANIUM  |
| BK1070 | STAINLESS |
| BK2070 | STEEL     |

## PARAGON MACHINE WORKS

|                                                                                                                                                    |                                                                                                                                                                                                                                                  |                                                                                                |      |       | TITLE:    |                                     |         |           |
|----------------------------------------------------------------------------------------------------------------------------------------------------|--------------------------------------------------------------------------------------------------------------------------------------------------------------------------------------------------------------------------------------------------|------------------------------------------------------------------------------------------------|------|-------|-----------|-------------------------------------|---------|-----------|
|                                                                                                                                                    |                                                                                                                                                                                                                                                  |                                                                                                | NAME | DATE  |           | CALIPER MOUNT<br>FLAT MOUNT DROPOUT |         |           |
|                                                                                                                                                    |                                                                                                                                                                                                                                                  | DRAWN BY:                                                                                      | L.L  | 11/15 | FI        |                                     |         |           |
|                                                                                                                                                    | PROPRIETARY AND<br>CONFIDENTIAL<br>THE INFORMATION CONTAINED IN THIS<br>DRAWING IS PROVIDED FOR<br>FRAMEBUILDERS AND IS THE PROPERTY OF<br>PARAGON MACHINE WORKS, ANY<br>REPRODUCTION IN PART OR AS A WHOLE<br>WITHOUT THE WRITTEN PERMISSION OF | CHECKED BY:                                                                                    | MCN  | 11/15 |           |                                     |         | 001       |
| THE INFORMATION CONT.<br>DRAWING IS PROVIDED F<br>FRAMEBUILDERS AND IS TI<br>PARAGON MACHINE WC<br>REPRODUCTION IN PART<br>WITHOUT THE WRITTEN PER |                                                                                                                                                                                                                                                  | MATERIAL: 4130 STEEL<br>GENERAL TOLERANCES:<br>X.X ± 0.020"<br>X.XX ± 0.010"<br>X.XXX ± 0.005" |      |       | size<br>A | dwg. no.<br>BK2                     | 070     | REV<br>A1 |
| PARAGON MACHINE WC                                                                                                                                 | PARAGON MACHINE WORKS IS PROHIBITED.                                                                                                                                                                                                             |                                                                                                |      |       |           | SCALE: 1:1                          | SHEET 1 | OF 1      |