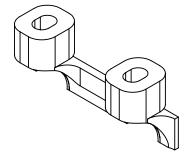

| PART # | MATERIAL  |
|--------|-----------|
| BK0070 | TITANIUM  |
| BK1070 | STAINLESS |
| BK2070 | STEEL     |

## PARAGON MACHINE WORKS

|                                                                                                                                                    |                                                                                                                                                                                                                                                  |                                                                                                |      |       | TITLE:    |                                     |         |           |
|----------------------------------------------------------------------------------------------------------------------------------------------------|--------------------------------------------------------------------------------------------------------------------------------------------------------------------------------------------------------------------------------------------------|------------------------------------------------------------------------------------------------|------|-------|-----------|-------------------------------------|---------|-----------|
|                                                                                                                                                    |                                                                                                                                                                                                                                                  |                                                                                                | NAME | DATE  |           | CALIPER MOUNT<br>FLAT MOUNT DROPOUT |         |           |
|                                                                                                                                                    |                                                                                                                                                                                                                                                  | DRAWN BY:                                                                                      | L.L  | 11/15 | FI        |                                     |         |           |
|                                                                                                                                                    | PROPRIETARY AND<br>CONFIDENTIAL<br>THE INFORMATION CONTAINED IN THIS<br>DRAWING IS PROVIDED FOR<br>FRAMEBUILDERS AND IS THE PROPERTY OF<br>PARAGON MACHINE WORKS, ANY<br>REPRODUCTION IN PART OR AS A WHOLE<br>WITHOUT THE WRITTEN PERMISSION OF | CHECKED BY:                                                                                    | MCN  | 11/15 |           |                                     |         | 001       |
| THE INFORMATION CONT.<br>DRAWING IS PROVIDED F<br>FRAMEBUILDERS AND IS TI<br>PARAGON MACHINE WC<br>REPRODUCTION IN PART<br>WITHOUT THE WRITTEN PER |                                                                                                                                                                                                                                                  | MATERIAL: 4130 STEEL<br>GENERAL TOLERANCES:<br>X.X ± 0.020"<br>X.XX ± 0.010"<br>X.XXX ± 0.005" |      |       | size<br>A | dwg. no.<br>BK2                     | 070     | REV<br>A1 |
| PARAGON MACHINE WC                                                                                                                                 | PARAGON MACHINE WORKS IS PROHIBITED.                                                                                                                                                                                                             |                                                                                                |      |       |           | SCALE: 1:1                          | SHEET 1 | OF 1      |