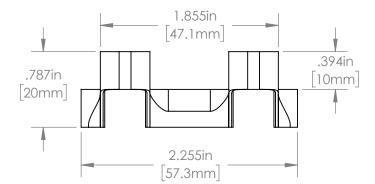

| PART # | MATERIAL  |
|--------|-----------|
| BK0070 | TITANIUM  |
| BK1070 | STAINLESS |
| BK2070 | STEEL     |

## PARAGON MACHINE WORKS

|                                                                                                                                                    |                                                                                                                                                                                                                                                  |                                                                                                |      |       | TITLE:    |                                     |         |           |
|----------------------------------------------------------------------------------------------------------------------------------------------------|--------------------------------------------------------------------------------------------------------------------------------------------------------------------------------------------------------------------------------------------------|------------------------------------------------------------------------------------------------|------|-------|-----------|-------------------------------------|---------|-----------|
|                                                                                                                                                    |                                                                                                                                                                                                                                                  |                                                                                                | NAME | DATE  |           | CALIPER MOUNT<br>FLAT MOUNT DROPOUT |         |           |
|                                                                                                                                                    |                                                                                                                                                                                                                                                  | DRAWN BY:                                                                                      | L.L  | 11/15 | FI        |                                     |         |           |
|                                                                                                                                                    | PROPRIETARY AND<br>CONFIDENTIAL<br>THE INFORMATION CONTAINED IN THIS<br>DRAWING IS PROVIDED FOR<br>FRAMEBUILDERS AND IS THE PROPERTY OF<br>PARAGON MACHINE WORKS, ANY<br>REPRODUCTION IN PART OR AS A WHOLE<br>WITHOUT THE WRITTEN PERMISSION OF | CHECKED BY:                                                                                    | MCN  | 11/15 |           |                                     |         | 001       |
| THE INFORMATION CONT.<br>DRAWING IS PROVIDED F<br>FRAMEBUILDERS AND IS TI<br>PARAGON MACHINE WC<br>REPRODUCTION IN PART<br>WITHOUT THE WRITTEN PER |                                                                                                                                                                                                                                                  | MATERIAL: 4130 STEEL<br>GENERAL TOLERANCES:<br>X.X ± 0.020"<br>X.XX ± 0.010"<br>X.XXX ± 0.005" |      |       | size<br>A | dwg. no.<br>BK2                     | 070     | REV<br>A1 |
| PARAGON MACHINE WC                                                                                                                                 | PARAGON MACHINE WORKS IS PROHIBITED.                                                                                                                                                                                                             |                                                                                                |      |       |           | SCALE: 1:1                          | SHEET 1 | OF 1      |