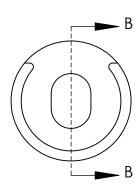

## **PARAGON MACHINE WORKS**

TITLE:

FLAT CALIPER MOUNT WITH STEP

A BK1037\_2037 A 1

SCALE: 2:1 SHEET 2 OF 2