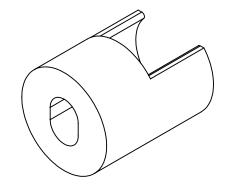

## **PARAGON MACHINE WORKS**

TITLE:

FLAT CALIPER MOUNT WITH STEP

A BK1037\_2037 A 1

SCALE: 2:1 SHEET 2 OF 2