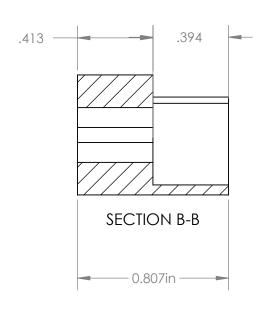

## **PARAGON MACHINE WORKS**

TITLE:

FLAT CALIPER MOUNT WITH STEP

A BK1037\_2037 A 1

SCALE: 2:1 SHEET 2 OF 2