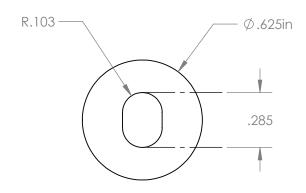

## **PARAGON MACHINE WORKS**

TITLE:

FLAT CALIPER MOUNT WITH STEP

A BK1037\_2037 A 1

SCALE: 2:1 SHEET 2 OF 2