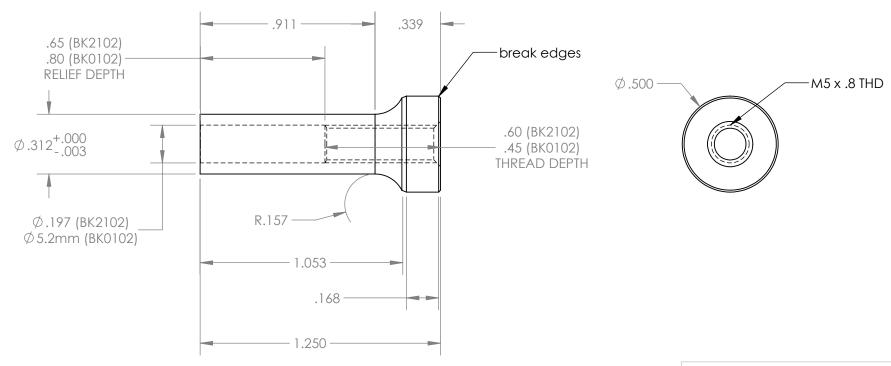

| PART # | MATERIAL     |  |
|--------|--------------|--|
| BK0102 | 6/4 TITANIUM |  |
| BK2102 | 1018 STEEL   |  |

|             | NAME | DATE |
|-------------|------|------|
| DRAWN BY:   | L.L  | 4/24 |
| CHECKED BY: |      |      |

MATERIAL: 1018 STEEL **GENERAL TOLERANCES:** X.X ± 0.020"

X.XX ± 0.010" X.XXX ± 0.005"

## **PARAGON MACHINE WORKS**

TITLE:

FRONT-STYLE FLAT MOUNT **BRAKE BOSS** 

SIZE DWG. NO. BK0102\_2102 REV

SCALE: 2:1 SHEET 1 OF 1