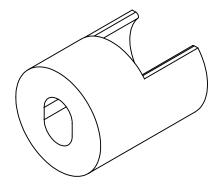

| MATERIAL      |
|---------------|
| 6/4 TITANIUM  |
| 304 STAINLESS |
| 1018 STEEL    |
|               |

| .413 .394                                                                                                                                                                                                                                             | <b></b>                                                                       | R.      | 103 — | Ø.625in                                                 |
|-------------------------------------------------------------------------------------------------------------------------------------------------------------------------------------------------------------------------------------------------------|-------------------------------------------------------------------------------|---------|-------|---------------------------------------------------------|
|                                                                                                                                                                                                                                                       |                                                                               |         |       | PARAGON MACHINE WORKS                                   |
|                                                                                                                                                                                                                                                       |                                                                               |         |       | TITLE:                                                  |
|                                                                                                                                                                                                                                                       |                                                                               | NAME    | DATE  | FLAT CALIPER MOUNT WITH                                 |
|                                                                                                                                                                                                                                                       | DRAWN BY:                                                                     | L.L     | 11/21 | STEP                                                    |
| PROPRIETARY AND<br>CONFIDENTIAL                                                                                                                                                                                                                       | CHECKED BY:                                                                   | MCN     |       | -                                                       |
| THE INFORMATION CONTAINED IN THIS<br>DRAWING IS PROVIDED FOR<br>FRAMEBUILDERS AND IS THE PROPERTY OF<br>PARAGON MACHINE WORKS. ANY<br>REPRODUCTION IN PART OR AS A WHOLE<br>WITHOUT THE WRITTEN PERMISSION OF<br>PARAGON MACHINE WORKS IS PROHIBITED. | MATERIAL:<br>GENERAL TOLEI<br>X.X ± 0.020"<br>X.XX ± 0.010"<br>X.XXX ± 0.005" | RANCES: |       | SIZE DWG. NO.<br>A BK0037 A1<br>SCALE: 2:1 SHEET 2 OF 2 |