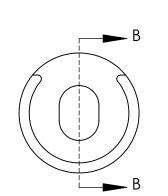

| MATERIAL      |
|---------------|
| 6/4 TITANIUM  |
| 304 STAINLESS |
| 1018 STEEL    |
|               |

| .413 .394                                                                                                                                                                                                                                             | <b></b>                                                                       | R.      | 103 — | Ø.625in                                                 |
|-------------------------------------------------------------------------------------------------------------------------------------------------------------------------------------------------------------------------------------------------------|-------------------------------------------------------------------------------|---------|-------|---------------------------------------------------------|
|                                                                                                                                                                                                                                                       |                                                                               |         |       | PARAGON MACHINE WORKS                                   |
|                                                                                                                                                                                                                                                       |                                                                               |         |       | TITLE:                                                  |
|                                                                                                                                                                                                                                                       |                                                                               | NAME    | DATE  | FLAT CALIPER MOUNT WITH                                 |
|                                                                                                                                                                                                                                                       | DRAWN BY:                                                                     | L.L     | 11/21 | STEP                                                    |
| PROPRIETARY AND<br>CONFIDENTIAL                                                                                                                                                                                                                       | CHECKED BY:                                                                   | MCN     |       | -                                                       |
| THE INFORMATION CONTAINED IN THIS<br>DRAWING IS PROVIDED FOR<br>FRAMEBUILDERS AND IS THE PROPERTY OF<br>PARAGON MACHINE WORKS. ANY<br>REPRODUCTION IN PART OR AS A WHOLE<br>WITHOUT THE WRITTEN PERMISSION OF<br>PARAGON MACHINE WORKS IS PROHIBITED. | MATERIAL:<br>GENERAL TOLEI<br>X.X ± 0.020"<br>X.XX ± 0.010"<br>X.XXX ± 0.005" | RANCES: |       | SIZE DWG. NO.<br>A BK0037 A1<br>SCALE: 2:1 SHEET 2 OF 2 |