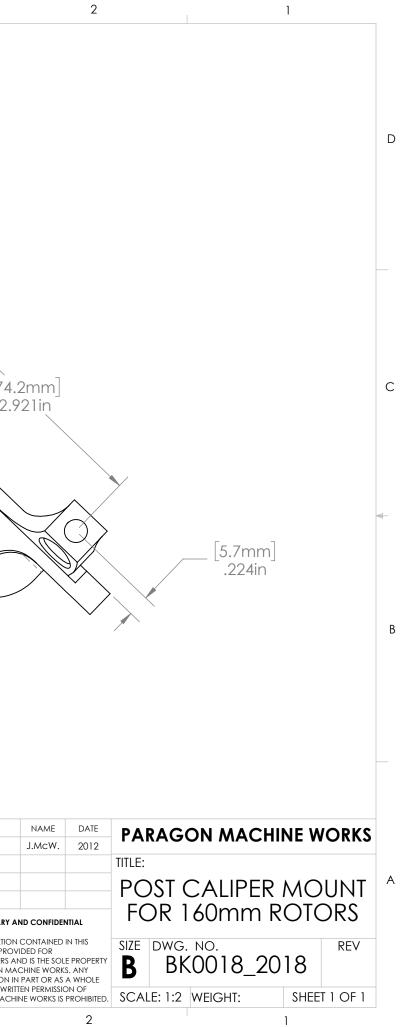

| 8             | 7 6 5 4 3                                                                                                                                                               |
|---------------|-------------------------------------------------------------------------------------------------------------------------------------------------------------------------|
| PART NUMBER   | DESCRIPTION                                                                                                                                                             |
| DR0004L_2001L | ROUND REAR DROPOUT, 10mm, 1-1/2" OD                                                                                                                                     |
| BK0018_2018   | POST STYLE CALIPER MOUNT FOR 160mm ROTORS AND 10mm, 1 1/2" ROUND REAR DROPOUTS                                                                                          |
|               | 522<br>199mmil<br>3.896in<br>1.77in<br>(4.5mmil<br>.177in<br>(4.5mmil<br>.177in<br>(4.5mmil<br>.177in<br>(4.5mmil<br>.177in<br>(4.5mmil<br>.177in<br>(4.5mmil<br>.177in |
|               |                                                                                                                                                                         |
|               |                                                                                                                                                                         |
|               |                                                                                                                                                                         |
|               |                                                                                                                                                                         |