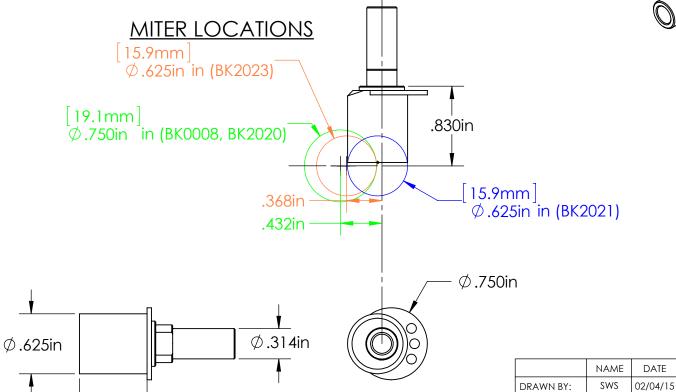

| ITEM NO.                  | PART NUMBER | DESCRIPTION                                 | QTY. |
|---------------------------|-------------|---------------------------------------------|------|
| 1                         | BK0007      | UNMITERED BRAKE BOSS (6-4 TITANIUM)         | 1    |
|                           | BK1007      | UNMITERED BRAKE BOSS (304 STAINLESS STEEL)  |      |
|                           | BK2019      | unmitered brake boss (4130 steel)           |      |
|                           | BK0008      | 3/4" MITERED BRAKE BOSS (6-4 TITANIUM)      |      |
|                           | BK2020      | 3/4" MITERED BRAKE BOSS (4130 STEEL)        |      |
|                           | BK2021      | 5/8" CENTER MITERED BRAKE BOSS (4130 STEEL) |      |
|                           | BK2023      | 5/8" MITERED BRAKE BOSS (4130 STEEL)        |      |
| 2                         | BK2013      | 2008+ SHIMANO BRAKE STUD (1144 STEEL)       |      |
|                           | BK2014      | PRE-2008 SHIMANO BRAKE STUD (1144 STEEL)    | ] 1  |
|                           | BK2015      | PAUL COMPONENTS BRAKE STUD (1144 STEEL)     |      |
| 3                         | BK1010      | BRAKE RING (STAINLESS STEEL)                | 1    |
| MITER LOCATIONS  [15.9mm] |             |                                             |      |

.705in