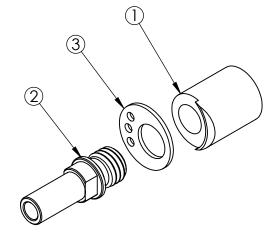

| ITEM NO.                  | PART NUMBER | DESCRIPTION                                 | QTY. |
|---------------------------|-------------|---------------------------------------------|------|
| 1                         | BK0007      | UNMITERED BRAKE BOSS (6-4 TITANIUM)         | 1    |
|                           | BK1007      | UNMITERED BRAKE BOSS (304 STAINLESS STEEL)  |      |
|                           | BK2019      | unmitered brake boss (4130 steel)           |      |
|                           | BK0008      | 3/4" MITERED BRAKE BOSS (6-4 TITANIUM)      |      |
|                           | BK2020      | 3/4" MITERED BRAKE BOSS (4130 STEEL)        |      |
|                           | BK2021      | 5/8" CENTER MITERED BRAKE BOSS (4130 STEEL) |      |
|                           | BK2023      | 5/8" MITERED BRAKE BOSS (4130 STEEL)        |      |
| 2                         | BK2013      | 2008+ SHIMANO BRAKE STUD (1144 STEEL)       |      |
|                           | BK2014      | PRE-2008 SHIMANO BRAKE STUD (1144 STEEL)    | ] 1  |
|                           | BK2015      | PAUL COMPONENTS BRAKE STUD (1144 STEEL)     |      |
| 3                         | BK1010      | BRAKE RING (STAINLESS STEEL)                | 1    |
| MITER LOCATIONS  [15.9mm] |             |                                             |      |