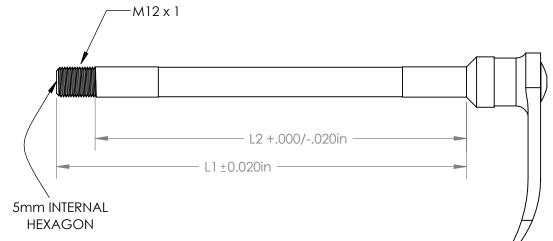

| PART NO. | DESCRIPTION   | L1              | L2              |
|----------|---------------|-----------------|-----------------|
| SK4070   | 142 x M12 x 1 | 6.404in [163mm] | 5.827in [148mm] |
| SK4071   | 148 x M12 x 1 | 6.642in [169mm] | 6.063in [154mm] |
| SK4072   | 157 x M12 x 1 | 6.996in [178mm] | 6.417in [163mm] |
| SK4073   | 177 x M12 x 1 | 7.783in [198mm] | 7.205in [183mm] |
| SK4074   | 197 x M12 x 1 | 8.571in [218mm] | 7.992in [203mm] |