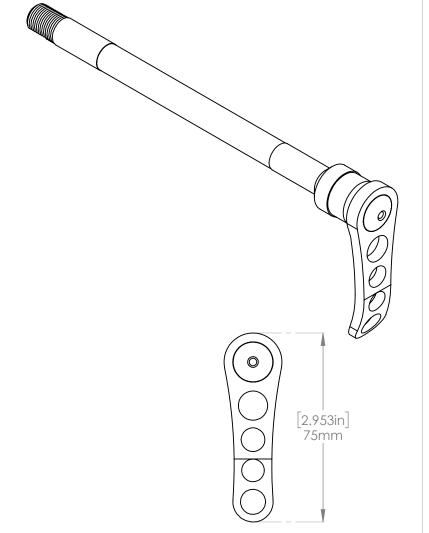

## **PARAGON MACHINE WORKS**

TITLE:

PMW SPLINE HEAD REAR SKEWER SYNTACE

| SIZE       | SK4 | 070     | REV  |
|------------|-----|---------|------|
| SCALE: 1:2 |     | SHEET 1 | OF 2 |