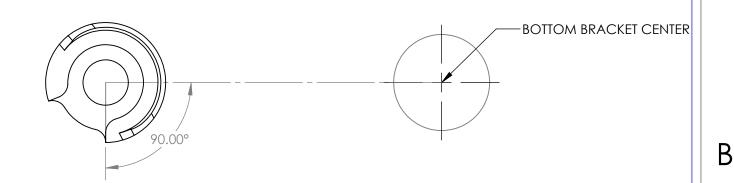

## ALIGNMENT FOR SNAP RING DROPOUTS



В

## ALIGNMENT FOR HANGERS AND INSERTS FOR 12 MM REAR DROPOUTS



## ALIGNMENT FOR HANGERS FOR 1-1/8" AND 1-1/2" 10 MM REAR DROPOUTS



A

| DRAWN                                                                                                                                                                                                | LL  | 12/2019 | P/                               | ARAGON MACHINE WOI | RKS |
|------------------------------------------------------------------------------------------------------------------------------------------------------------------------------------------------------|-----|---------|----------------------------------|--------------------|-----|
| CHECKED