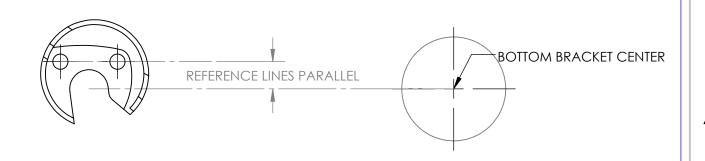

## ALIGNMENT FOR HANGERS FOR 1-1/8" AND 1-1/2" 10 MM REAR DROPOUTS

A

| DRAWN                                                                                                                                                                                                | LL  | 12/2019 | P/                               | ARAGON MACHINE WOI | RKS |
|------------------------------------------------------------------------------------------------------------------------------------------------------------------------------------------------------|-----|---------|----------------------------------|--------------------|-----|
| CHECKED                                                                                                                                                                                              | MCN | 12/2019 |                                  |                    |     |
| PROPRIETARY AND CONFIDENTIAL THE INFORMATION CONTAINED IN THIS DRAWING IS THE SOLE PROPERTY OF <company name="">. ANY REPRODUCTION IN PART OR AS A WHOLE WITHOUT THE WRITTEN PFRMISSION OF</company> |     |         | REAR DROPOUT<br>HANGER ALIGNMENT |                    |     |
| <company name=""> IS<br/>PROHIBITED.</company>                                                                                                                                                       |     | SIZE    | DWG. NO.                         | REV.               |     |