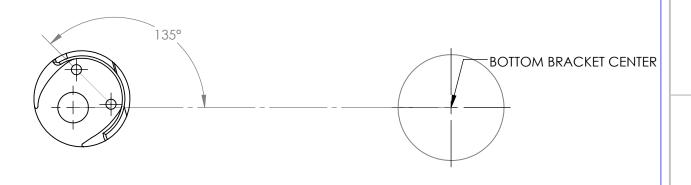

## ALIGNMENT FOR SNAP RING DROPOUTS



В

## ALIGNMENT FOR HANGERS AND INSERTS FOR 12 MM REAR DROPOUTS



## ALIGNMENT FOR HANGERS FOR 1-1/8" AND 1-1/2" 10 MM REAR DROPOUTS



A

| DRAWN                                                                                                                                                                                                | LL  | 12/2019 | P/                               | ARAGON MACHINE WOI | RKS |
|------------------------------------------------------------------------------------------------------------------------------------------------------------------------------------------------------|-----|---------|----------------------------------|--------------------|-----|
| CHECKED