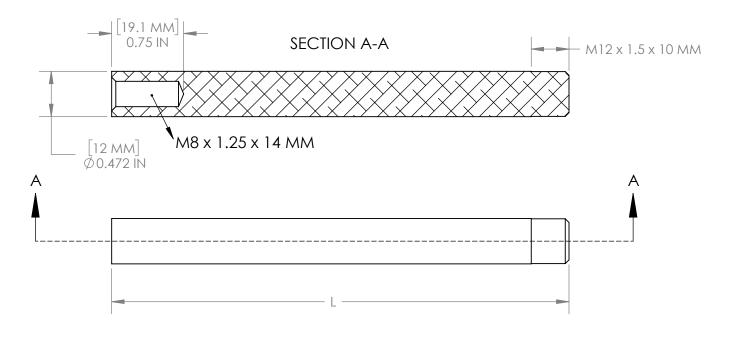

| PART NUMBER | DESCRIPTION                                   | LENGTH (L)        |
|-------------|-----------------------------------------------|-------------------|
| DT019       | DT SWISS RWS 110 x M12 x 1.5                  | 5.157 IN (131 MM) |
| DT020       | DT SWISS RWS 100 x M12 x 1.5                  | 4.764 IN (121 MM) |
| SK4035      | DT SWISS RWS 100 x M12 x 1.5<br>FOR ENVE FORK | 5.000 IN (127 MM) |