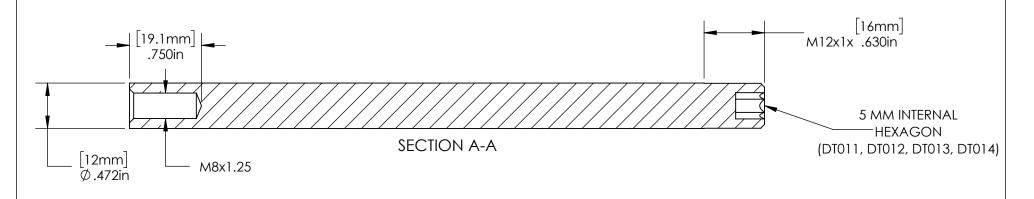

MATERIAL: 6061 ALUMINUM

DRAWN BY:

CHECKED BY:

DT SWISS SYNTACE X-12 RWS 12MM SKEWER

| SIZE       | DWG. | DT( | 010          | B1 |
|------------|------|-----|--------------|----|
| SCALE: 1:1 |      |     | SHFFT 1 OF 2 |    |