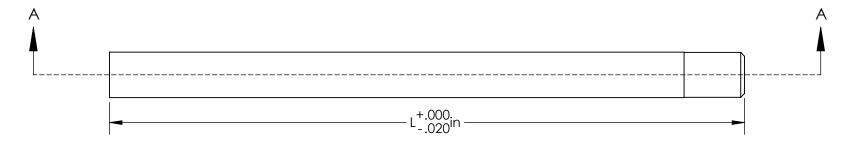

| DESCRIPTION                               | L                                                                                                                                                                          |  |
|-------------------------------------------|----------------------------------------------------------------------------------------------------------------------------------------------------------------------------|--|
| DT SWISS SYNTACE X-12 RWS 142X12MM SKEWER | 6.614in (168mm)                                                                                                                                                            |  |
| DT SWISS SYNTACE X-12 RWS 148X12MM SKEWER | 6.850in (174mm)                                                                                                                                                            |  |
| DT SWISS SYNTACE X-12 RWS 157X12MM SKEWER | 7.205in (183 mm)                                                                                                                                                           |  |
| DT SWISS SYNTACE X-12 RWS 177X12MM SKEWER | 7.992in (203mm)                                                                                                                                                            |  |
| DT SWISS SYNTACE X-12 RWS 197X12MM SKEWER | 8.780in (223mm)                                                                                                                                                            |  |
|                                           | DT SWISS SYNTACE X-12 RWS 142X12MM SKEWER  DT SWISS SYNTACE X-12 RWS 148X12MM SKEWER  DT SWISS SYNTACE X-12 RWS 157X12MM SKEWER  DT SWISS SYNTACE X-12 RWS 177X12MM SKEWER |  |

MATERIAL: 6061 ALUMINUM

DRAWN BY:

CHECKED BY:

DT SWISS SYNTACE X-12 RWS 12MM SKEWER

| SIZE       | DWG. | DT( | 010          | B1 |
|------------|------|-----|--------------|----|
| SCALE: 1:1 |      |     | SHFFT 1 OF 2 |    |