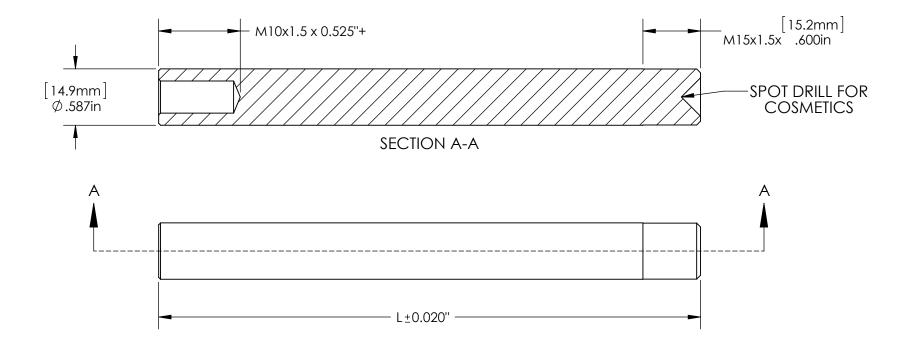

| PART # | DESCRIPTION                  | L               |
|--------|------------------------------|-----------------|
| DT002  | DT SWISS RWS 100X15MM SKEWER | 5.645in [143mm] |
| DT006  | DT SWISS RWS 110X15MM SKEWER | 6.039in [153mm] |
| DT007  | DT SWISS RWS 135X15MM SKEWER | 7.023in [178mm] |
| DT008  | DT SWISS RWS 142X15MM SKEWER | 7.299in [185mm] |
| DT009  | DT SWISS RWS 150X15MM SKEWER | 7.614in [193mm] |

MATERIAL: 6061 ALUMINUM

DRAWN BY:

CHECKED BY:

DT SWISS RWS 15MM SKEWER

SCALE: 1:1 SHEET 1 OF 2