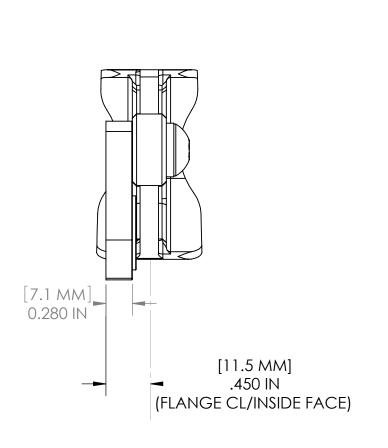

| ITEM NO. | PART NUMBER                    | DESCRIPTION                                    | QTY. |
|----------|--------------------------------|------------------------------------------------|------|
| 1        | 2-HOLE_WASHER                  | STAINLESS DOUBLE WASHER                        | 1    |
| 2        | B4079 (Black)<br>DR4079 (Bare) | M8 x 1.25 STEEL BUTTON HEAD CAP                | 2    |
| 3        | B4088 (Black)<br>DR4088 (Bare) | M5 x 0.8 SOCKET HEAD CAP SCREW                 | 1    |
| 4        | MS201                          | M5 HEX NUT                                     | 1    |
| 5        | MS5001                         | M5 THUMB NUT                                   | 1    |
| 6        | DR4005                         | RIGHT SIDE INSERT, NO HANGER                   | 1    |
| 7        | D\$1001                        | FLANGED FRAME COMPONENT(6/4 TITANIUM)          |      |
|          | D\$1001                        | FLANGED FRAME COMPONENT (17/4 STAINLESS STEEL) |      |
|          | DS1007                         |                                                |      |