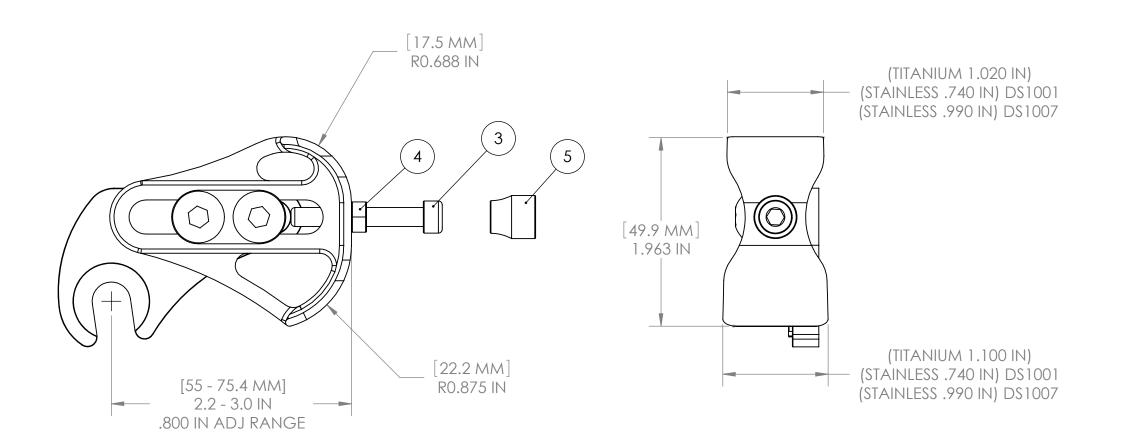

| ITEM NO. | PART NUMBER                    | DESCRIPTION                                    | QTY. |
|----------|--------------------------------|------------------------------------------------|------|
| 1        | 2-HOLE_WASHER                  | STAINLESS DOUBLE WASHER                        | 1    |
| 2        | B4079 (Black)<br>DR4079 (Bare) | M8 x 1.25 STEEL BUTTON HEAD CAP                | 2    |
| 3        | B4088 (Black)<br>DR4088 (Bare) | M5 x 0.8 SOCKET HEAD CAP SCREW                 | 1    |
| 4        | MS201                          | M5 HEX NUT                                     | 1    |
| 5        | MS5001                         | M5 THUMB NUT                                   | 1    |
| 6        | DR4005                         | RIGHT SIDE INSERT, NO HANGER                   | 1    |
| 7        | D\$1001                        | FLANGED FRAME COMPONENT(6/4 TITANIUM)          |      |
|          | D\$1001                        | FLANGED FRAME COMPONENT (17/4 STAINLESS STEEL) |      |
|          | DS1007                         |                                                |      |

CHECK WEBSITE FOR ADDITIONAL INSERT AND HARDWARE OPTIONS.

7

3