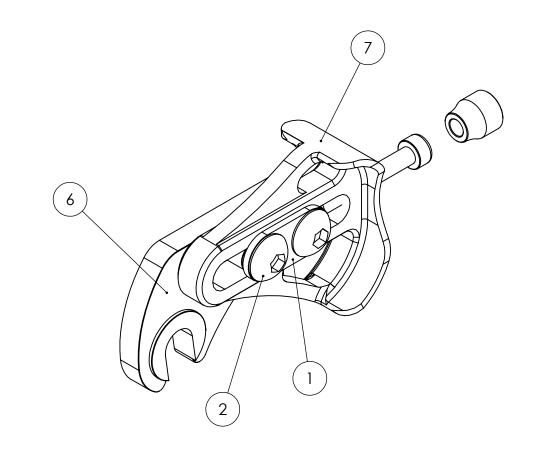

| ITEM NO. | PART NUMBER                    | DESCRIPTION                                    | QTY. |
|----------|--------------------------------|------------------------------------------------|------|
| 1        | 2-HOLE_WASHER                  | STAINLESS DOUBLE WASHER                        | 1    |
| 2        | B4079 (Black)<br>DR4079 (Bare) | M8 x 1.25 STEEL BUTTON HEAD CAP                | 2    |
| 3        | B4088 (Black)<br>DR4088 (Bare) | M5 x 0.8 SOCKET HEAD CAP SCREW                 | 1    |
| 4        | MS201                          | M5 HEX NUT                                     | 1    |
| 5        | MS5001                         | M5 THUMB NUT                                   | 1    |
| 6        | DR4005                         | RIGHT SIDE INSERT, NO HANGER                   | 1    |
| 7        | D\$1001                        | FLANGED FRAME COMPONENT(6/4 TITANIUM)          |      |
|          | D\$1001                        | FLANGED FRAME COMPONENT (17/4 STAINLESS STEEL) |      |
|          | DS1007                         |                                                |      |

CHECK WEBSITE FOR ADDITIONAL INSERT AND HARDWARE OPTIONS.

7

3