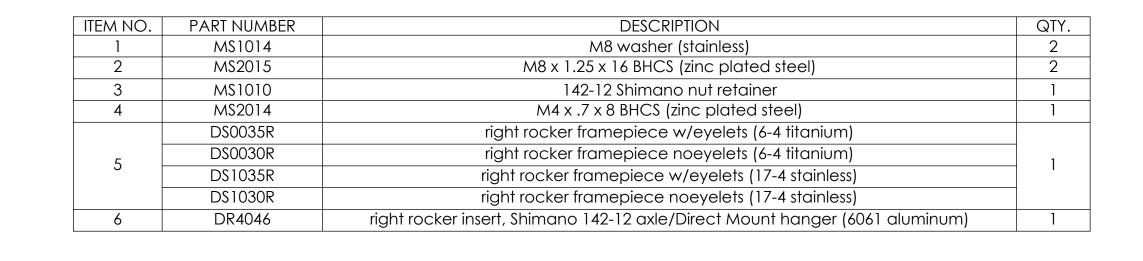

3

Check website for additional insert and hardware options.

.157in

[8mm] .315in

7.7mm .305in

> [7.9mm] .310in

> > 6

7