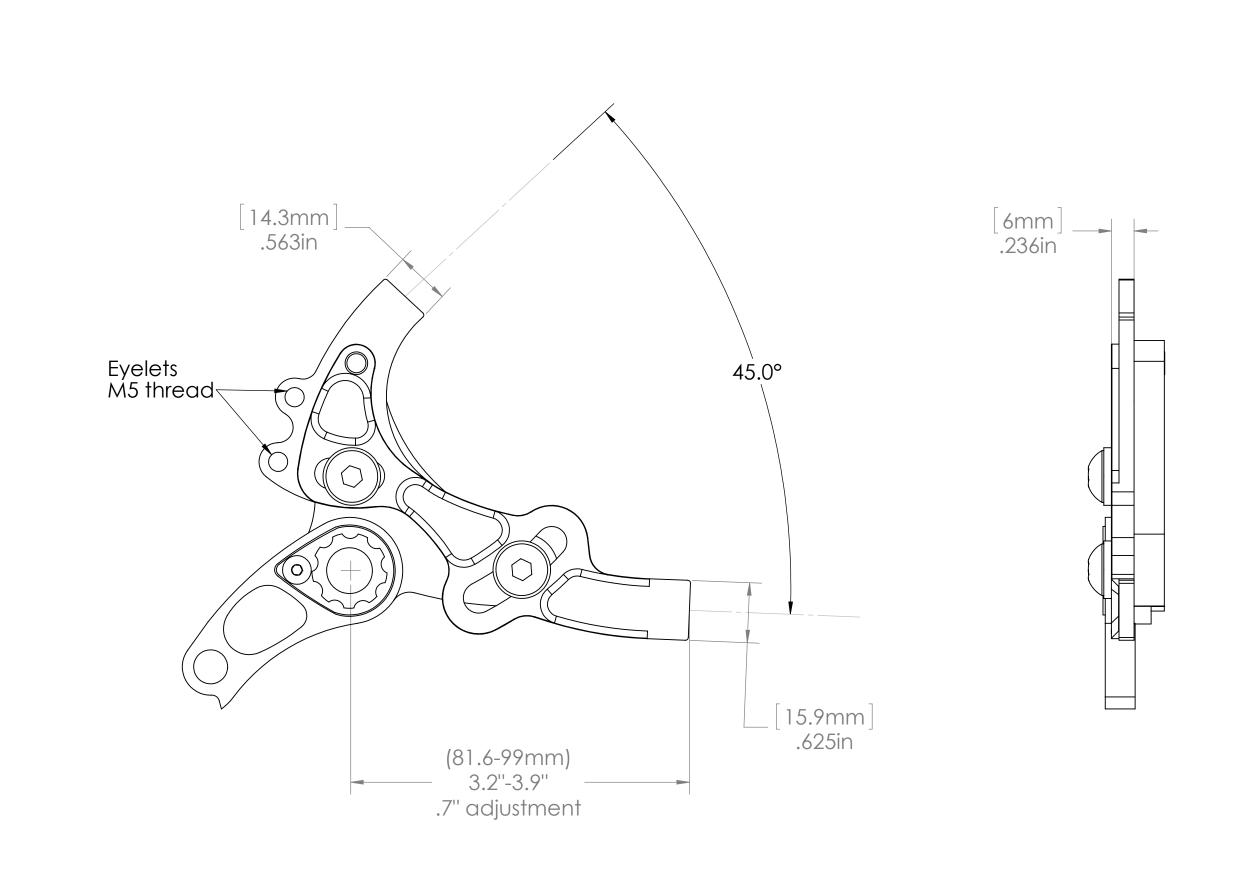

|                                                                                                                                                                                                                                          |           |             | UNLESS OTHERWISE SPECIFIED:  DIMENSIONS ARE IN INCHES TOLERANCES: FRACTIONAL± ANGULAR: MACH± BEND± TWO PLACE DECIMAL± THREE PLACE DECIMAL± | DRAWN     | NAME<br>J.McW. |        | - Paragon Machine Works         |  |  |
|------------------------------------------------------------------------------------------------------------------------------------------------------------------------------------------------------------------------------------------|-----------|-------------|--------------------------------------------------------------------------------------------------------------------------------------------|-----------|----------------|--------|---------------------------------|--|--|
|                                                                                                                                                                                                                                          |           |             |                                                                                                                                            | CHECKED   |                | 3777.2 | rt. rocker Shimano 142-12       |  |  |
|                                                                                                                                                                                                                                          |           |             |                                                                                                                                            | ENG APPR  |                |        |                                 |  |  |
| PROPRIETARY                                                                                                                                                                                                                              |           |             |                                                                                                                                            | MFG APPR  |                |        |                                 |  |  |
| THE INFORMATION CONTAINED IN THIS DRAWING IS PROVIDED FOR FRAMEBUILDERS AND IS THE SOLE PROPERTY OF PARAGON MACHINE WORKS. ANY REPRODUCTION IN PART OR AS A WHOLE WITHOUT THE WRITTEN PERMISSION OF PARAGON MACHINE WORKS IS PROHIBITED. |           |             | INTERPRET GEOMETRIC                                                                                                                        | Q.A.      |                |        | thru axle, hanger               |  |  |
|                                                                                                                                                                                                                                          |           |             | TOLERANCING PER:  MATERIAL                                                                                                                 | COMMENTS: |                |        | SIZE DWG. NO. REV               |  |  |
|                                                                                                                                                                                                                                          | NEXT ASSY | USED ON     | FINISH                                                                                                                                     |           |                |        | <b>C</b> DR4046 A               |  |  |
|                                                                                                                                                                                                                                          |           | APPLICATION | DO NOT SCALE DRAWING                                                                                                                       |           |                |        | SCALE: 1:2 WEIGHT: SHEET 1 OF 1 |  |  |