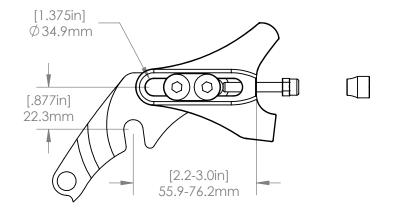

## **PARAGON MACHINE WORKS**

TITLE:

Right Side Insert, Sliding, Shimano Direct Mount Hanger, 10 mm Hub

SIZE DWG. NO. **REV** DR4045

SCALE: 2:3 SHEET 1 OF 1