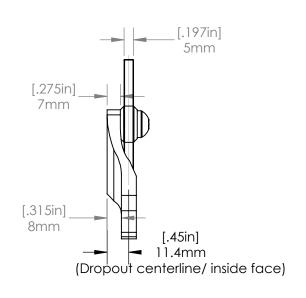

## **PARAGON MACHINE WORKS**

TITLE:

Right Side Insert, Sliding, Shimano Direct Mount Hanger, 10 mm Hub

SIZE DWG. NO. **REV** DR4045

SCALE: 2:3 SHEET 1 OF 1