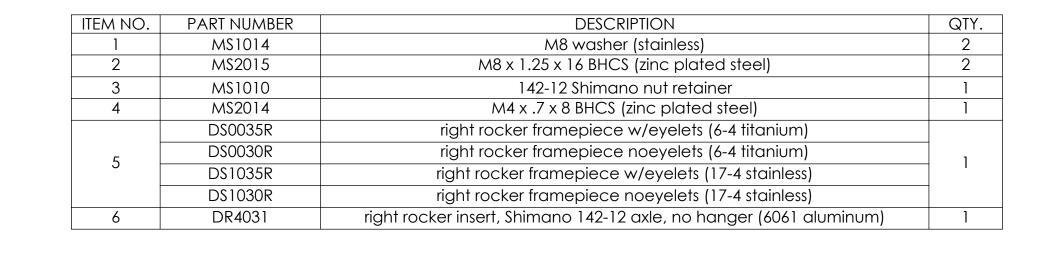

3

Check website for additional insert and hardware options.

5

| PROPRIETARY  THE INFORMATION CONTAINED IN THIS DRAWING IS PROVIDED FOR FRAMEBUILDERS AND IS THE SOLE PROPERTY OF PARAGON MACHINE WORKS. ANY REPRODUCTION IN PART OR AS A WHOLE WITHOUT THE WRITTEN |             |         | UNLESS OTHERWISE SPECIFIED:                                                                                                            |           | NAME   | DATE   | Paragon Machine Works    |                    |       | - |
|----------------------------------------------------------------------------------------------------------------------------------------------------------------------------------------------------|-------------|---------|----------------------------------------------------------------------------------------------------------------------------------------|-----------|--------|--------|--------------------------|--------------------|-------|---|
|                                                                                                                                                                                                    |             |         | DIMENSIONS ARE IN INCHES TOLERANCES: FRACTIONAL ± ANGULAR: MACH ± BEND ± TWO PLACE DECIMAL ± THREE PLACE DECIMAL ± INTERPRET GEOMETRIC | DRAWN     | J.McW. | 3/7/12 |                          |                    |       |   |
|                                                                                                                                                                                                    |             |         |                                                                                                                                        | CHECKED   |        |        |                          |                    |       |   |
|                                                                                                                                                                                                    |             |         |                                                                                                                                        | ENG APPR  |        |        | rt. rocker Shimano 142-1 |                    | 2     |   |
|                                                                                                                                                                                                    |             |         |                                                                                                                                        | MFG APPR  |        |        | thru axle, no hanger     |                    |       | _ |
|                                                                                                                                                                                                    |             |         |                                                                                                                                        | Q.A.      |        |        |                          | u axie, no n       | anger |   |
|                                                                                                                                                                                                    |             |         | TOLERANCING PER:                                                                                                                       | COMMENTS: |        | CIZE   | DWG. NO.                 | REV                | -     |   |
|                                                                                                                                                                                                    |             |         | MATERIAL                                                                                                                               |           |        |        | SIZE                     |                    | KEV A |   |
|                                                                                                                                                                                                    | NEXT ASSY   | USED ON | FINISH                                                                                                                                 |           |        |        | C                        | DR4031             | A     |   |
| PERMISSION OF PARAGON MACHINE WORKS IS PROHIBITED.                                                                                                                                                 | APPLICATION |         | DO NOT SCALE DRAWING                                                                                                                   |           |        |        |                          | SCALE: 1:2 WEIGHT: |       |   |
| 4                                                                                                                                                                                                  |             | 3       |                                                                                                                                        |           |        | 2      |                          | 1                  |       |   |