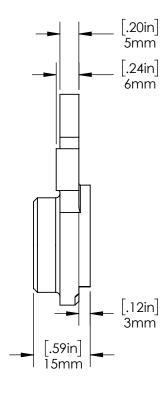

UNTHREADED SIDE THREADED SIDE

## **PARAGON MACHINE WORKS**

TITLE:

15mm FRONT FLAT DROPOUT THRU AXLE WITH EYELETS

A DR2058U

SCALE: 1:1

SHEET 1 OF 1

**REV**