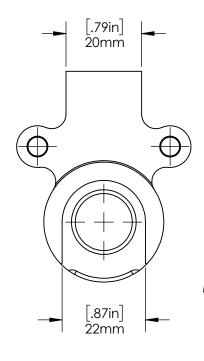

UNTHREADED SIDE THREADED SIDE

## **PARAGON MACHINE WORKS**

TITLE:

15mm FRONT FLAT DROPOUT THRU AXLE WITH EYELETS

A DR2058U

SCALE: 1:1

SHEET 1 OF 1

**REV**