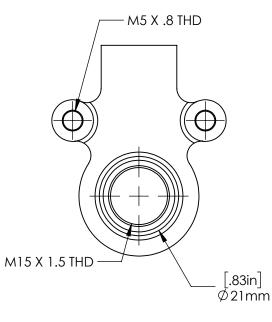

UNTHREADED SIDE THREADED SIDE

## **PARAGON MACHINE WORKS**

TITLE:

15mm FRONT FLAT DROPOUT THRU AXLE WITH EYELETS

A DR2058U

SCALE: 1:1

SHEET 1 OF 1

**REV**