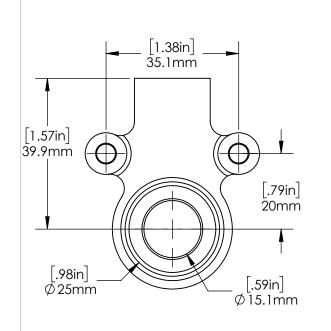

UNTHREADED SIDE THREADED SIDE

## **PARAGON MACHINE WORKS**

TITLE:

15mm FRONT FLAT DROPOUT THRU AXLE WITH EYELETS

A DR2058U

SCALE: 1:1

SHEET 1 OF 1

**REV**