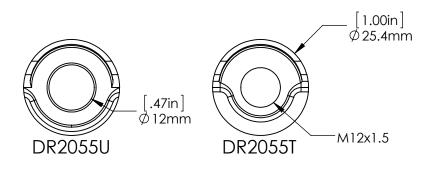

| I | ITEM NO   | PART NUMBER | DESCRIPTION                               | QTY. |
|---|-----------|-------------|-------------------------------------------|------|
|   | 11111110. |             |                                           | _    |
|   | 1         | SK4001      | COMBINATION HEAD FRONT SKEWER, 100 X 12MM | ı    |
|   | 2         | DR2055U     | 1" ROUND X 24MM FRONT DROPOUT, 12MM       | 1    |
|   | 3         | DR2055T     | 1" ROUND X 24MM FRONT DROPOUT, 12MM       | 1    |

M12x1.5

## MATERIALS:

DR2055 - 1018 STEEL SK4001 - 6061 ALUMINUM

## **PARAGON MACHINE WORKS**

TITLE:

12MM FLANGED WIDE FRONT DROPOUTS, 1" X 24MM

| SIZE       | DWG. NO. | REV          |            |  |
|------------|----------|--------------|------------|--|
| Α          | DR2      | 055          | <b>A</b> 3 |  |
| SCALE: 1:1 |          | SHEET 1 OF 1 |            |  |