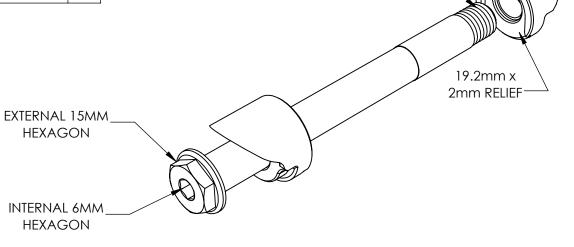

| I | ITEM NO   | PART NUMBER | DESCRIPTION                               | QTY. |
|---|-----------|-------------|-------------------------------------------|------|
|   | 11111110. |             |                                           | _    |
|   | 1         | SK4001      | COMBINATION HEAD FRONT SKEWER, 100 X 12MM | ı    |
|   | 2         | DR2055U     | 1" ROUND X 24MM FRONT DROPOUT, 12MM       | 1    |
|   | 3         | DR2055T     | 1" ROUND X 24MM FRONT DROPOUT, 12MM       | 1    |

## MATERIALS:

DR2055 - 1018 STEEL SK4001 - 6061 ALUMINUM