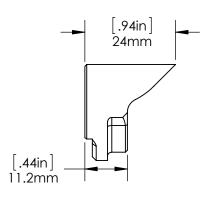

| I | ITEM NO   | PART NUMBER | DESCRIPTION                               | QTY. |
|---|-----------|-------------|-------------------------------------------|------|
|   | 11111110. |             |                                           | _    |
|   | 1         | SK4001      | COMBINATION HEAD FRONT SKEWER, 100 X 12MM | ı    |
|   | 2         | DR2055U     | 1" ROUND X 24MM FRONT DROPOUT, 12MM       | 1    |
|   | 3         | DR2055T     | 1" ROUND X 24MM FRONT DROPOUT, 12MM       | 1    |

## **PARAGON MACHINE WORKS**

TITLE:

12MM FLANGED WIDE FRONT DROPOUTS, 1" X 24MM

| SIZE       | DWG. NO. | REV          |            |  |
|------------|----------|--------------|------------|--|
| Α          | DR2      | 055          | <b>A</b> 3 |  |
| SCALE: 1:1 |          | SHEET 1 OF 1 |            |  |