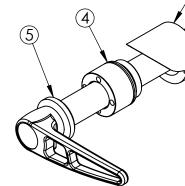

| ITEM NO. | PART NUMBER | DESCRIPTION                                             | QTY. |  |
|----------|-------------|---------------------------------------------------------|------|--|
| 1        | DR2051      | 15MM FRONT STEEL DROPOUTS                               | 2    |  |
| 2        | DR4053      | DT SWISS COMPATIBLE SCREW-IN NUT FOR 15MM FRONT DROPOUT | 1    |  |
|          | DR4054      | MAXLE COMPATIBLE SCREW-IN NUT FOR 15MM FRONT DROPOUT    |      |  |
| 4        | DR4052      | SCREW-IN SPACER FOR 15MM FRONT DROPOUT                  | 1    |  |
| 5        | DT002       | 15x100mm DT SWISS RWS SKEWER                            | 1    |  |
|          | N/A         | 15X100MM MAXLE SKEWER                                   |      |  |