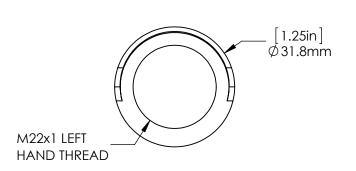

| ITEM NO. | PART NUMBER | DESCRIPTION                                             | QTY. |  |
|----------|-------------|---------------------------------------------------------|------|--|
| 1        | DR2051      | 15MM FRONT STEEL DROPOUTS                               | 2    |  |
| 2        | DR4053      | DT SWISS COMPATIBLE SCREW-IN NUT FOR 15MM FRONT DROPOUT | 1    |  |
|          | DR4054      | MAXLE COMPATIBLE SCREW-IN NUT FOR 15MM FRONT DROPOUT    |      |  |
| 4        | DR4052      | SCREW-IN SPACER FOR 15MM FRONT DROPOUT                  | 1    |  |
| 5        | DT002       | 15x100mm DT SWISS RWS SKEWER                            | 1    |  |
|          | N/A         | 15X100MM MAXLE SKEWER                                   |      |  |