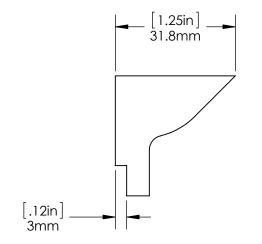

| ITEM NO. | PART NUMBER | DESCRIPTION                                             | QTY. |  |
|----------|-------------|---------------------------------------------------------|------|--|
| 1        | DR2051      | 15MM FRONT STEEL DROPOUTS                               | 2    |  |
| 2        | DR4053      | DT SWISS COMPATIBLE SCREW-IN NUT FOR 15MM FRONT DROPOUT | 1    |  |
|          | DR4054      | MAXLE COMPATIBLE SCREW-IN NUT FOR 15MM FRONT DROPOUT    |      |  |
| 4        | DR4052      | SCREW-IN SPACER FOR 15MM FRONT DROPOUT                  | 1    |  |
| 5        | DT002       | 15x100mm DT SWISS RWS SKEWER                            | 1    |  |
|          | N/A         | 15X100MM MAXLE SKEWER                                   |      |  |