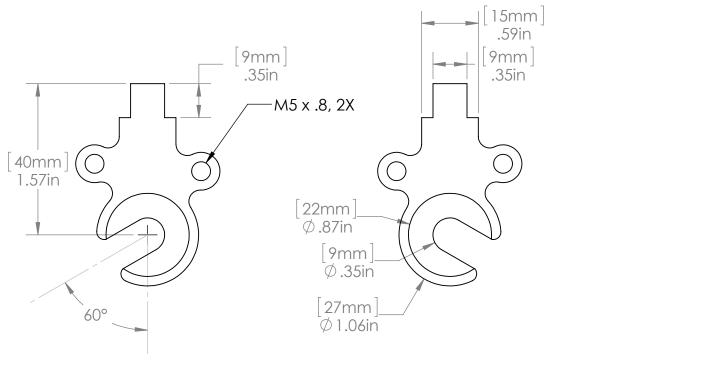

| ITEM NO. | PART NUMBER                                              | DESCRIPTION                                              | QTY. |  |
|----------|----------------------------------------------------------|----------------------------------------------------------|------|--|
| 1        | DR1050R                                                  | R1050R front, right relieved dropout w/eyelets (17-4 SS) |      |  |
|          | DR2050R                                                  | front, right relieved dropout w/eyelets (4130 steel)     | l I  |  |
| 2        | DR1050L front, left relieved dropout w/eyelets (17-4 SS) |                                                          | 1    |  |
|          | DR2050L                                                  | front, left relieved dropout w/eyelets (4130 steel)      | '    |  |