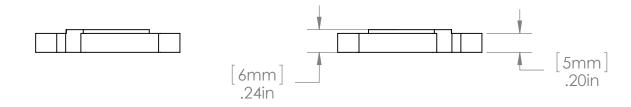

| ITEM NO. | PART NUMBER                                              | DESCRIPTION                                              | QTY. |  |
|----------|----------------------------------------------------------|----------------------------------------------------------|------|--|
| 1        | DR1050R                                                  | R1050R front, right relieved dropout w/eyelets (17-4 SS) |      |  |
|          | DR2050R                                                  | front, right relieved dropout w/eyelets (4130 steel)     | l I  |  |
| 2        | DR1050L front, left relieved dropout w/eyelets (17-4 SS) |                                                          | 1    |  |
|          | DR2050L                                                  | front, left relieved dropout w/eyelets (4130 steel)      | '    |  |