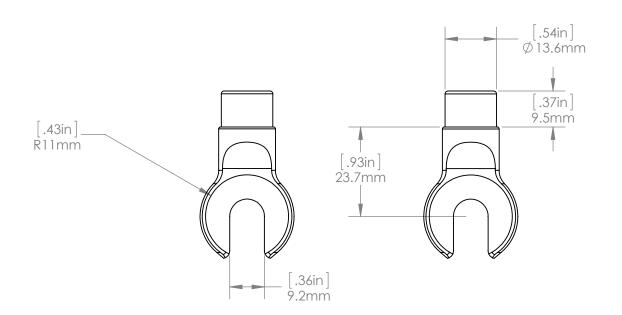

| ITEM NO. | PART NUMBER | DESCRIPTION                                                              | QTY. |
|----------|-------------|--------------------------------------------------------------------------|------|
| 1        | DR1009L     | LEFT FRONT PLUG TYPE REYNOLDS DROPOUT W/ SECURITY TABS (17-4 STAINLESS)  | 1    |
| 2        | DR1009R     | RIGHT FRONT PLUG TYPE REYNOLDS DROPOUT W/ SECURITY TABS (17-4 STAINLESS) | 1    |