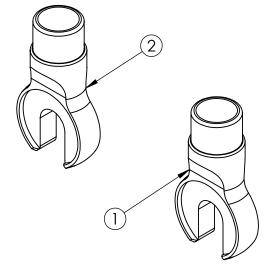

| ITEM NO. | PART NUMBER | DESCRIPTION                                                              | QTY. |
|----------|-------------|--------------------------------------------------------------------------|------|
| 1        | DR1009L     | LEFT FRONT PLUG TYPE REYNOLDS DROPOUT W/ SECURITY TABS (17-4 STAINLESS)  | 1    |
| 2        | DR1009R     | RIGHT FRONT PLUG TYPE REYNOLDS DROPOUT W/ SECURITY TABS (17-4 STAINLESS) | 1    |