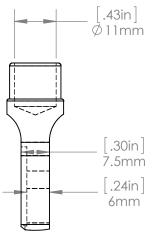

| ITEM NO. | PART NUMBER | DESCRIPTION                                                              | QTY. |
|----------|-------------|--------------------------------------------------------------------------|------|
| 1        | DR1009L     | LEFT FRONT PLUG TYPE REYNOLDS DROPOUT W/ SECURITY TABS (17-4 STAINLESS)  | 1    |
| 2        | DR1009R     | RIGHT FRONT PLUG TYPE REYNOLDS DROPOUT W/ SECURITY TABS (17-4 STAINLESS) | 1    |