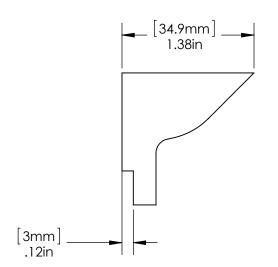

| ITEM NO. | PART NUMBER | DESCRIPTION                                             | QTY. |
|----------|-------------|---------------------------------------------------------|------|
| 1        | DR0049      | 15MM TITANIUM FRONT DROPOUT                             | 2    |
| 2        | DR4053      | DT SWISS COMPATIBLE SCREW-IN NUT FOR 15MM FRONT DROPOUT | 1    |
|          | DR4054      | MAXLE COMPATIBLE SCREW-IN NUT FOR 15MM FRONT DROPOUT    |      |
| 4        | DR4052      | SCREW-IN SPACER FOR 15MM FRONT DROPOUT                  | 1    |
| 5        | DT002       | 15x100mm DT SWISS RWS SKEWER                            | 1    |
|          | N/A         | 15x100mm maxle skewer                                   |      |





DRAWN BY:

CHECKED BY:

COMMENTS:

## PROPRIETARY AND CONFIDENTIAL

THE INFORMATION CONTAINED IN THIS DRAWING IS PROVIDED FOR FRAMEBUILDERS AND IS THE PROPERTY OF PARAGON MACHINE WORKS. ANY REPRODUCTION IN PART OR AS A WHOLE WITHOUT THE WRITTEN PERMISSION OF PARAGON MACHINE WORKS IS PROHIBITED.

## PARAGON MACHINE WORKS

TITLE:

DATE

02/25/15

02/25/15

NAME

SWS

MCN

(5)

15MM FRONT TITANIUM DROPOUTS

A DR0049 A3

SCALE: 1:1 SHEET 1 OF 1