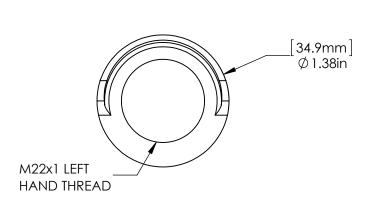

| ITEM NO. | PART NUMBER | DESCRIPTION                                             | QTY. |
|----------|-------------|---------------------------------------------------------|------|
| 1        | DR0049      | 15MM TITANIUM FRONT DROPOUT                             | 2    |
| 2        | DR4053      | DT SWISS COMPATIBLE SCREW-IN NUT FOR 15MM FRONT DROPOUT | 1    |
|          | DR4054      | MAXLE COMPATIBLE SCREW-IN NUT FOR 15MM FRONT DROPOUT    |      |
| 4        | DR4052      | SCREW-IN SPACER FOR 15MM FRONT DROPOUT                  | 1    |
| 5        | DT002       | 15x100mm DT SWISS RWS SKEWER                            | 1    |
|          | N/A         | 15x100mm maxle skewer                                   |      |





DRAWN BY:

CHECKED BY:

COMMENTS:

## PROPRIETARY AND CONFIDENTIAL

THE INFORMATION CONTAINED IN THIS DRAWING IS PROVIDED FOR FRAMEBUILDERS AND IS THE PROPERTY OF PARAGON MACHINE WORKS. ANY REPRODUCTION IN PART OR AS A WHOLE WITHOUT THE WRITTEN PERMISSION OF PARAGON MACHINE WORKS IS PROHIBITED.

## PARAGON MACHINE WORKS

TITLE:

DATE

02/25/15

02/25/15

NAME

SWS

MCN

(5)

15MM FRONT TITANIUM DROPOUTS

A DR0049 A3

SCALE: 1:1 SHEET 1 OF 1