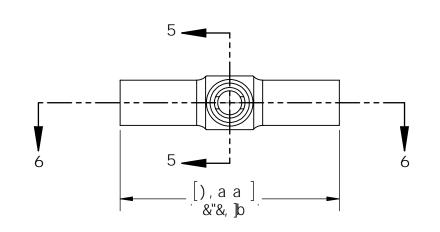

| #19A "BC" | D5 FHB1 A 69F | 8 9G7 F ÐH€ B                  | E HM |
|-----------|---------------|--------------------------------|------|
| %         | V_\$\$\$&     | VfU_Y Vf]X[Yž),aaft*!(H]Ł      |      |
|           | 6?%\$\$&      | VfU_YVf]X[Yž),aafl\$(ghJ]bYggŁ | %    |
|           | 6? &\$\$%     | VfU_YVf]X[Yž),aaf1%\$%ghYYŁ    |      |