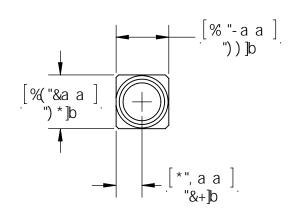

| #19A "BC" | D5 FHB1 A 69F | 8 9G7 F ÐH€ B                  | E HM |
|-----------|---------------|--------------------------------|------|
| %         | V_\$\$\$&     | VfU_Y Vf]X[Yž),aaft*!(H]Ł      |      |
|           | 6?%\$\$&      | VfU_YVf]X[Yž),aafl\$(ghJ]bYggŁ | %    |
|           | 6? &\$\$%     | VfU_YVf]X[Yž),aaf1%\$%ghYYŁ    |      |





&

%

8







|                                                                                                                                                         |                              |            | IB@9GG*CHk*9FK +69*GD97 ÷ +98.                                                                                                                                                                                                    |               | B5A 9    | 85H9  | Datai audio asi la                                        |