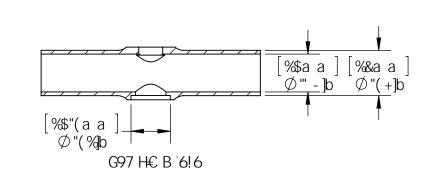

| #19A "BC" | D5 FHB1 A 69F | 8 9G7 F ÐH€ B                  | E HM |
|-----------|---------------|--------------------------------|------|
| %         | V_\$\$\$&     | VfU_Y Vf]X[Yž),aaft*!(H]Ł      |      |
|           | 6?%\$\$&      | VfU_YVf]X[Yž),aafl\$(ghJ]bYggŁ | %    |
|           | 6? &\$\$%     | VfU_YVf]X[Yž),aaf1%\$%ghYYŁ    |      |