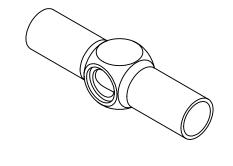

| #19A "BC" | D5 FHB1 A 69F | 8 9G7 F ÐH€ B                  | E HM |
|-----------|---------------|--------------------------------|------|
| %         | V_\$\$\$&     | VfU_Y Vf]X[Yž),aaft*!(H]Ł      |      |
|           | 6?%\$\$&      | VfU_YVf]X[Yž),aafl\$(ghJ]bYggŁ | %    |
|           | 6? &\$\$%     | VfU_YVf]X[Yž),aaf1%\$%ghYYŁ    |      |





&

%

8







|                                                                                                                                                         |                              |            | IB@9GG*CHk*9FK +69*GD97 ÷ +98.                                                                                                                                                                                                    |               | B5A 9    | 85H9  | Datai audio asi la                                        |